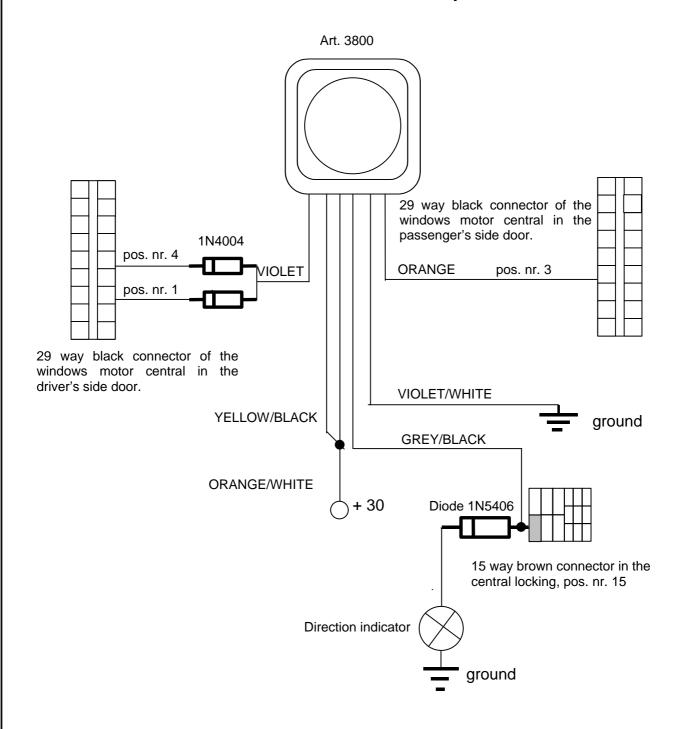

ACTIVAT./DEACTIVATION

CONTROLS

Refer to the fitting diagram nr. 157.

**IMMOBILISATION POINT** 

Gasoil pump

Cut the RED/VIOLET wire located in the wiring harness coming out of the fuse

marked nr.32 placed in the fuse box, on the left, of the left lateral bulkhead.

## **FITTING DIAGRAM NR.157**

## Diagram to connect art. 3800 on VOLKSWAGEN NEW BEETLE year 2002