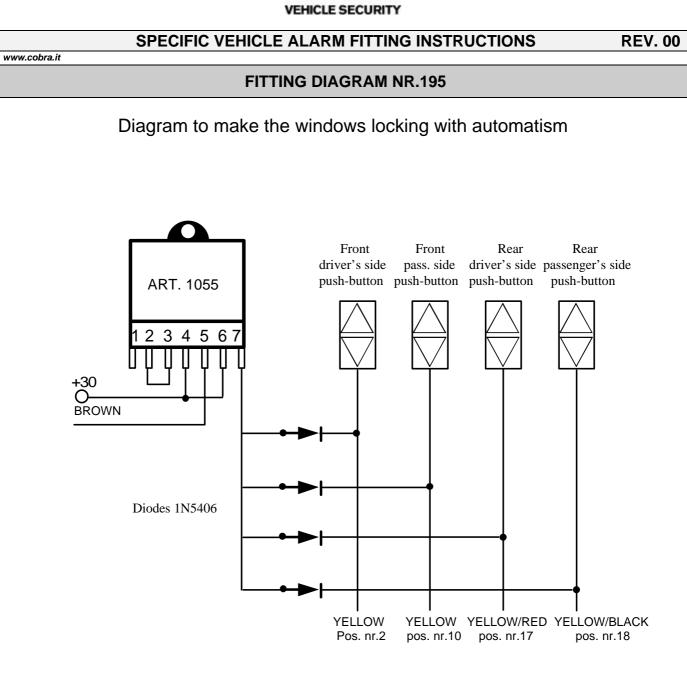

## SPECIFIC VEHICLE ALARM FITTING INSTRUCTIONS

**REV. 00** 

| www.cobra.it                                           |                                                                                                                                                                                                     |                                                                      |                                                                                                                                     |                 |
|--------------------------------------------------------|-----------------------------------------------------------------------------------------------------------------------------------------------------------------------------------------------------|----------------------------------------------------------------------|-------------------------------------------------------------------------------------------------------------------------------------|-----------------|
|                                                        | ine Bi                                                                                                                                                                                              | OROLLA*                                                              | ,                                                                                                                                   | PETROL DIESEL X |
|                                                        | CO                                                                                                                                                                                                  | ROLLA SW                                                             | *                                                                                                                                   |                 |
| * Models with original equipment keyless entry system. |                                                                                                                                                                                                     |                                                                      |                                                                                                                                     |                 |
| ALARM/SIREN<br>POSITION                                | Position the compact ala                                                                                                                                                                            | arms and the sirens on the                                           | passenger's side wheel house                                                                                                        | 9.              |
| CENTRAL UNIT POSITION                                  | Position the modular systems and the modules under the dashboard, on the left of the steering column.                                                                                               |                                                                      |                                                                                                                                     |                 |
| POWER SUPPLY                                           | <b>+30:</b> connect to the WHITE wire located in the white connector, in the central part of the fuse box.<br><b>-31:</b> connect to a ground terminal located behind the driver's side sill cover. |                                                                      |                                                                                                                                     |                 |
| IGNITION WIRE                                          | +15/54: connect to the BLACK/ORANGE wire, at the pos. nr. 10, in the 10 way yellow connector, in the fuse box.                                                                                      |                                                                      |                                                                                                                                     |                 |
| DIRECTION INDICATORS                                   | Connect to the GREEN/YELLOW wire, at the position nr. 6, and to the GREEN/BLACK wire at the position nr. 11, in the 24 way white connector, in the fuse box.                                        |                                                                      |                                                                                                                                     |                 |
| ELECTRIC WINDOWS                                       | Positive control signal<br>Refer to the fitting diagram nr. 195.                                                                                                                                    |                                                                      |                                                                                                                                     |                 |
| ACTIVAT./DEACTIVATION                                  | Connections antitheft/vehicle                                                                                                                                                                       |                                                                      |                                                                                                                                     |                 |
| CONTROLS                                               | Art.3800<br>YELLOW/BLACK<br>GREY/BLACK<br>VIOLET<br>ORANGE<br>VIOLET/WHITE<br>ORANGE/WHITE                                                                                                          | Vehicle<br>RED<br>BLUE<br>GREEN/YELLOW<br>ground<br>ground<br>around | Position<br>Pos. nr.8, 12 way white c<br>Pos. nr.9, 12 way white c<br>Pos. nr.6, 24 way white c<br>car body<br>car body<br>car body | connector       |
|                                                        | The 12 way white connector and the 24 way white connector are located behind the driver's side sill cover. Refer to the <b>fitting diagram nr.191</b> .                                             |                                                                      |                                                                                                                                     |                 |
| IMMOBILISATION POINT                                   | Gasoil pump<br>Cut the BLACK/ORANGE wire, at the position nr. 10, in the 24 way white connector, in the fuses box.                                                                                  |                                                                      |                                                                                                                                     |                 |
| STARTER                                                | <b>+50:</b> cut BLACK wire, at the pos. nr. 7, in the 10 way grey connector, behind the passenger's side glove compartment.                                                                         |                                                                      |                                                                                                                                     |                 |
| BONNET SWITCH                                          | Install an additional switch on the headlamp support plate, driver's side.                                                                                                                          |                                                                      |                                                                                                                                     |                 |
| DOORS AND BOOT SWITCH                                  | Connect to the RED/BLACK wire, at the position nr. 17, in the 24 way white connector, in the fuse box.                                                                                              |                                                                      |                                                                                                                                     |                 |
|                                                        |                                                                                                                                                                                                     |                                                                      |                                                                                                                                     |                 |