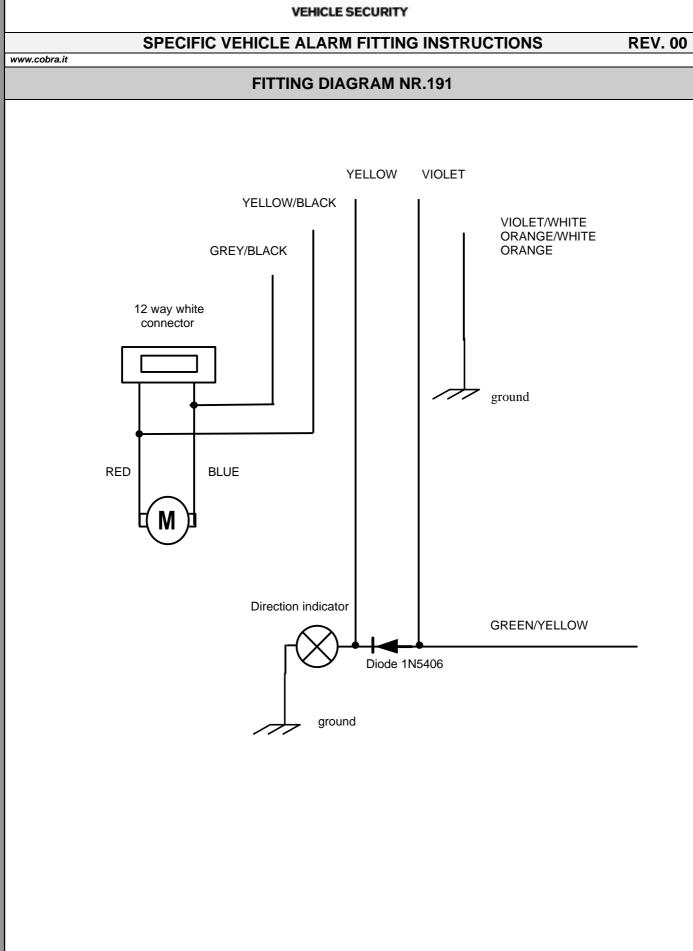

## SPECIFIC VEHICLE ALARM FITTING INSTRUCTIONS

**REV. 00** 

| www.cobra.it                                           |                                                                                                                                                                                                     |                                                                      |                                                                                                                                     |                 |
|--------------------------------------------------------|-----------------------------------------------------------------------------------------------------------------------------------------------------------------------------------------------------|----------------------------------------------------------------------|-------------------------------------------------------------------------------------------------------------------------------------|-----------------|
|                                                        | ine Bi                                                                                                                                                                                              | OROLLA*                                                              | ,                                                                                                                                   | PETROL DIESEL X |
|                                                        | CO                                                                                                                                                                                                  | ROLLA SW                                                             | *                                                                                                                                   |                 |
| * Models with original equipment keyless entry system. |                                                                                                                                                                                                     |                                                                      |                                                                                                                                     |                 |
| ALARM/SIREN<br>POSITION                                | Position the compact ala                                                                                                                                                                            | arms and the sirens on the                                           | passenger's side wheel house                                                                                                        | 9.              |
| CENTRAL UNIT POSITION                                  | Position the modular systems and the modules under the dashboard, on the left of the steering column.                                                                                               |                                                                      |                                                                                                                                     |                 |
| POWER SUPPLY                                           | <b>+30:</b> connect to the WHITE wire located in the white connector, in the central part of the fuse box.<br><b>-31:</b> connect to a ground terminal located behind the driver's side sill cover. |                                                                      |                                                                                                                                     |                 |
| IGNITION WIRE                                          | +15/54: connect to the BLACK/ORANGE wire, at the pos. nr. 10, in the 10 way yellow connector, in the fuse box.                                                                                      |                                                                      |                                                                                                                                     |                 |
| DIRECTION INDICATORS                                   | Connect to the GREEN/YELLOW wire, at the position nr. 6, and to the GREEN/BLACK wire at the position nr. 11, in the 24 way white connector, in the fuse box.                                        |                                                                      |                                                                                                                                     |                 |
| ELECTRIC WINDOWS                                       | Positive control signal<br>Refer to the fitting diagram nr. 195.                                                                                                                                    |                                                                      |                                                                                                                                     |                 |
| ACTIVAT./DEACTIVATION                                  | Connections antitheft/vehicle                                                                                                                                                                       |                                                                      |                                                                                                                                     |                 |
| CONTROLS                                               | Art.3800<br>YELLOW/BLACK<br>GREY/BLACK<br>VIOLET<br>ORANGE<br>VIOLET/WHITE<br>ORANGE/WHITE                                                                                                          | Vehicle<br>RED<br>BLUE<br>GREEN/YELLOW<br>ground<br>ground<br>around | Position<br>Pos. nr.8, 12 way white c<br>Pos. nr.9, 12 way white c<br>Pos. nr.6, 24 way white c<br>car body<br>car body<br>car body | connector       |
|                                                        | The 12 way white connector and the 24 way white connector are located behind the driver's side sill cover. Refer to the <b>fitting diagram nr.191</b> .                                             |                                                                      |                                                                                                                                     |                 |
| IMMOBILISATION POINT                                   | Gasoil pump<br>Cut the BLACK/ORANGE wire, at the position nr. 10, in the 24 way white connector, in the fuses box.                                                                                  |                                                                      |                                                                                                                                     |                 |
| STARTER                                                | <b>+50:</b> cut BLACK wire, at the pos. nr. 7, in the 10 way grey connector, behind the passenger's side glove compartment.                                                                         |                                                                      |                                                                                                                                     |                 |
| BONNET SWITCH                                          | Install an additional switch on the headlamp support plate, driver's side.                                                                                                                          |                                                                      |                                                                                                                                     |                 |
| DOORS AND BOOT SWITCH                                  | Connect to the RED/BLACK wire, at the position nr. 17, in the 24 way white connector, in the fuse box.                                                                                              |                                                                      |                                                                                                                                     |                 |
|                                                        |                                                                                                                                                                                                     |                                                                      |                                                                                                                                     |                 |