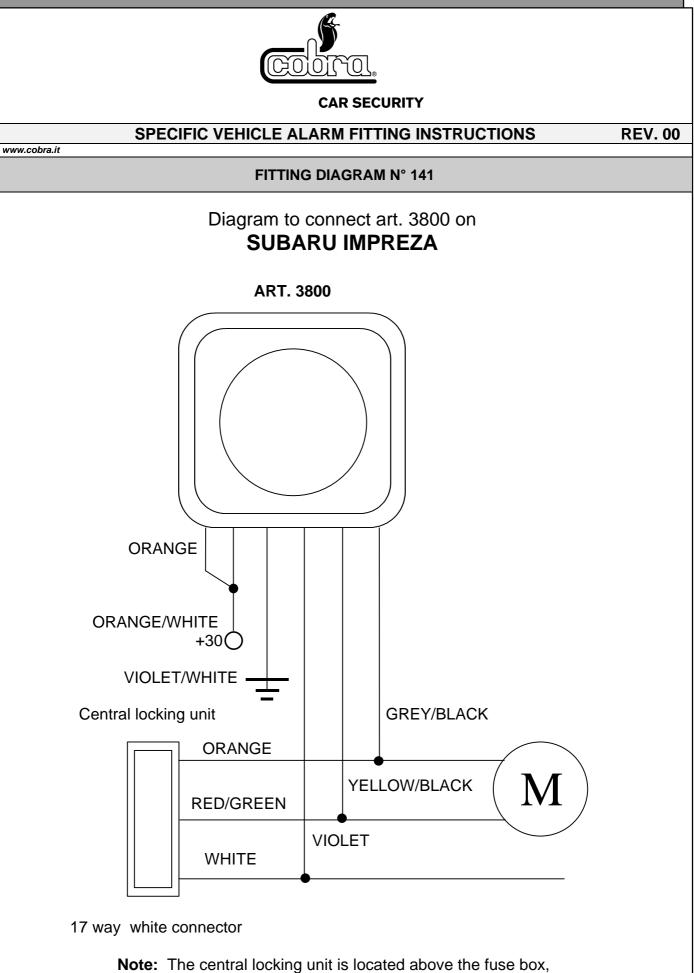

CAR SECURITY

SPECIFIC VEHICLE ALARM FITTING INSTRUCTIONS

**REV. 00** 

| www.cobra.it                                          |                                                                                                                                                                                                                                                                                                                                                                                                                                                                                                                                                                                                                             |
|-------------------------------------------------------|-----------------------------------------------------------------------------------------------------------------------------------------------------------------------------------------------------------------------------------------------------------------------------------------------------------------------------------------------------------------------------------------------------------------------------------------------------------------------------------------------------------------------------------------------------------------------------------------------------------------------------|
| MAKE SUBAR                                            |                                                                                                                                                                                                                                                                                                                                                                                                                                                                                                                                                                                                                             |
| * Models with originalequipment keyless entry system. |                                                                                                                                                                                                                                                                                                                                                                                                                                                                                                                                                                                                                             |
| ALARM/SIREN<br>POSITION                               | Position the compact alarms and the sirens in the engine compartment, on the panel of the wheel housing, passenger's side.<br>The modular systems and the modules should be fixed on the left, under the dashboard, driver's side.                                                                                                                                                                                                                                                                                                                                                                                          |
| POWER SUPPLY                                          | <ul> <li>+ 30: connect to the ground terminal at the entrance of the fuse box.</li> <li>- 31: connect with a cable terminal to the car body.</li> </ul>                                                                                                                                                                                                                                                                                                                                                                                                                                                                     |
| DIRECTION INDICATORS                                  | Connect to the BLACK/GREEN and LIGHT GREEN/BLACK wires located in the wiring harness coming out of the 17 way white connector, placed in the central locking unit, above the fuse box, under the driver's side door.                                                                                                                                                                                                                                                                                                                                                                                                        |
| ELECTRIC WINDOWS                                      | Positive control signal<br>Front window, driver's side:<br>cut the 1,5 mm <sup>2</sup> BLUE/RED wire located in the wiring harness coming out of the<br>windows switches, directly inside the driver's side door.<br>Front window, passenger's side:<br>cut the 1,5 mm <sup>2</sup> RED/BLUE wire.<br>Rear window, driver's side:<br>cut the 1,5 mm <sup>2</sup> GREEN/YELLOW wire.<br>Rear window, passenger's side:<br>cut the 1,5 mm <sup>2</sup> WHITE/BLUE wire.<br>The connections should be made in the wiring harness, coming out of the 25 way<br>white connector, placed on the base of the driver's side member. |
| CENTRAL DOORS LOCKING                                 | Connection vehicle/art. 3800<br>Refer to the diagram nr. 141.                                                                                                                                                                                                                                                                                                                                                                                                                                                                                                                                                               |
| IMMOBILISATION POINT                                  | <b>Fuel pump</b><br>Cut the 1,5 mm <sup>2</sup> GREEN/RED wire, located in the wiring harness coming out of<br>the 12 way white connector, of the central of the immobilisator fixed to the<br>steering column.                                                                                                                                                                                                                                                                                                                                                                                                             |
| STARTER                                               | <b>+50:</b> Cut the BLACK/WHITE wire located in the wiring harness coming out of the 4 way blue connector, placed on the right of the steering column.                                                                                                                                                                                                                                                                                                                                                                                                                                                                      |
| BONNET SWITCH                                         | Install an additional switch on the front headlamp support plate, in correspondence with the left lateral headlamp.                                                                                                                                                                                                                                                                                                                                                                                                                                                                                                         |
| DOORS SWITCH                                          | Connect to the YELLOW wire located in the central doors locking unit placed above the fuse box, under the driver's side dashboard.                                                                                                                                                                                                                                                                                                                                                                                                                                                                                          |
| воот ѕѡітсн                                           | Connect to the YELLOW/RED wire located in the wiring harness coming out of the connector of the boot lamp.                                                                                                                                                                                                                                                                                                                                                                                                                                                                                                                  |
|                                                       |                                                                                                                                                                                                                                                                                                                                                                                                                                                                                                                                                                                                                             |