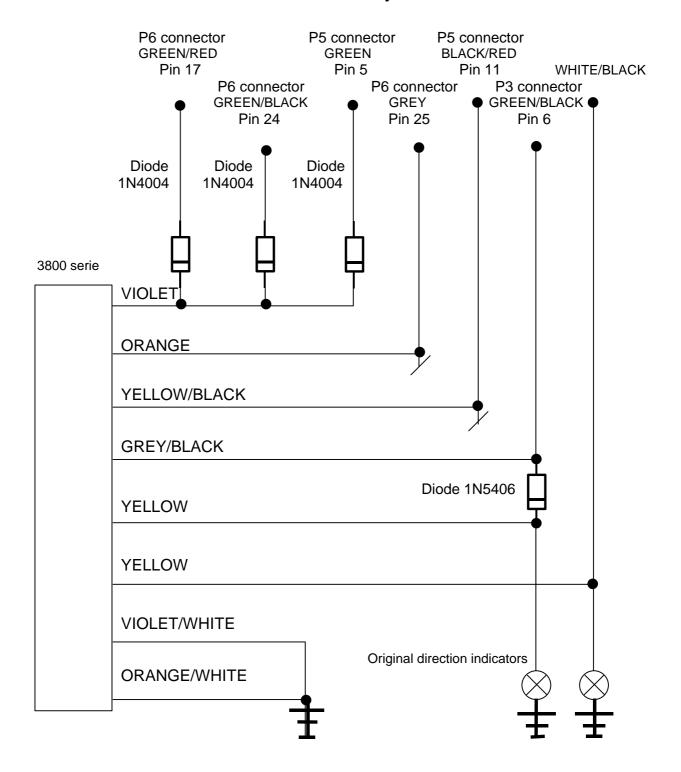

above on the left, in the frontal part of the fuse box.

ELECTRIC WINDOWS Comfort locking

**Negative control signal** 

The closing of the electric windows is obtained timing the 1 mm<sup>2</sup> GREY wire (the same wire used for the locking of the doors) located in the wiring

## **FITTING DIAGRAM N° 144**

# Diagram to connect art. 3800 on **SEAT ALHAMBRA** year 2002

Note: This information is not binding, therefore it must be considered only an example for installation purposes that must be executed as per the instructions given on the product installation manual.