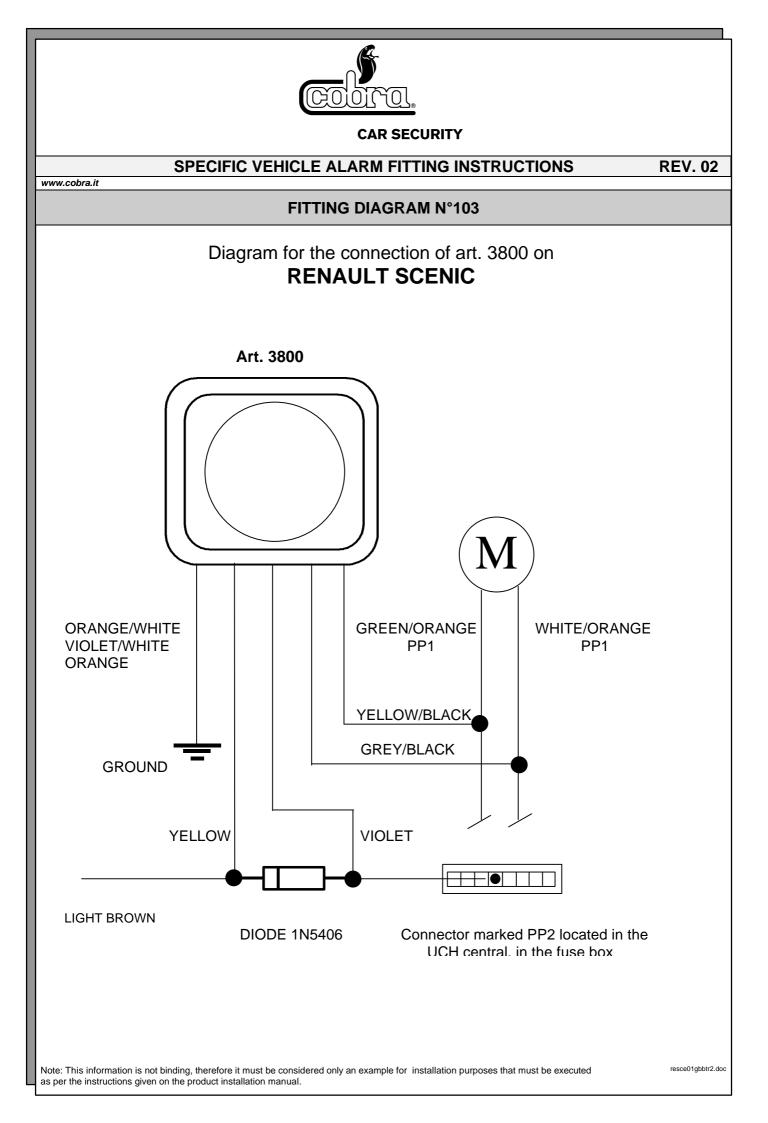

CAR SECURITY

SPECIFIC VEHICLE ALARM FITTING INSTRUCTIONS

**REV. 02** 

| SPECIFIC VEHICLE ALARMI FITTING INSTRUCTIONS         REV. 02           www.cobra.it |                                                                                                                                                                                                                                                                                                                                       |                         |                                                                                 |                      |
|-------------------------------------------------------------------------------------|---------------------------------------------------------------------------------------------------------------------------------------------------------------------------------------------------------------------------------------------------------------------------------------------------------------------------------------|-------------------------|---------------------------------------------------------------------------------|----------------------|
|                                                                                     |                                                                                                                                                                                                                                                                                                                                       |                         |                                                                                 |                      |
|                                                                                     | MOD.                                                                                                                                                                                                                                                                                                                                  | SCENIC*                 | YEAR. <b>01 ®</b>                                                               | PETROL 🗵<br>DIESEL 🗌 |
| * Models with original equipment keyless entry system.                              |                                                                                                                                                                                                                                                                                                                                       |                         |                                                                                 |                      |
| ALARM/SIREN                                                                         | Position the compa                                                                                                                                                                                                                                                                                                                    | ot alarma and the airon | a on the support of the                                                         | chack abcorbor in    |
| POSITION                                                                            | the engine compart                                                                                                                                                                                                                                                                                                                    | ment, driver's side. Pa | is on the support of the<br>ss the cables using the<br>d that divides the engin | original rubber core |
| CENTRAL UNIT POSITION                                                               | Position the modular systems and the modules under the dashboard, driver's side.                                                                                                                                                                                                                                                      |                         |                                                                                 |                      |
| POWER SUPPLY                                                                        | <ul> <li>+ 30: connect to the 4 mm<sup>2</sup> RED/WHITE wire located in the multiway connector, in the fuse box.</li> <li>- 31: connect with a cable terminal directly to the car body.</li> </ul>                                                                                                                                   |                         |                                                                                 |                      |
| IGNITION WIRE                                                                       | + 15/54: connect to the YELLOW/VIOLET wire, at the position nr. 3, of the connector marked "PP1", in the fuse box.                                                                                                                                                                                                                    |                         |                                                                                 |                      |
| DIRECTION INDICATORS                                                                | Connect to the LIGHT BROWN wire at the position nr. 4 and to the ORANGE wire at the position nr. 8 located in the connector marked PP2, behind the fuse box, under the dashboard, driver's side.                                                                                                                                      |                         |                                                                                 |                      |
| ELECTRIC WINDOWS                                                                    | Mixed control signals (Art. 2980)<br>Front window, driver's side:<br>cut the 1,5 mm <sup>2</sup> LIGHT BROWN wire (positive)<br>Front window, passenger's side:<br>cut both the 2 mm <sup>2</sup> BROWN/RED wire (positive) and the YELLOW/RED wire<br>(negative) located in the wiring harness coming out of the driver's side door. |                         |                                                                                 |                      |
| ACTIVAT./DEACTIVATION                                                               | Connections antitheft/vehicle                                                                                                                                                                                                                                                                                                         |                         |                                                                                 |                      |
| CONTROLS                                                                            | Art.3800                                                                                                                                                                                                                                                                                                                              | Vehicle                 | Position                                                                        |                      |
|                                                                                     | YELLOW/BLACK                                                                                                                                                                                                                                                                                                                          | GREEN/ORANGE            | coming out central do<br>Pos. 6, PP1.                                           | oors locking unit    |
|                                                                                     | GREY/BLACK                                                                                                                                                                                                                                                                                                                            | WHITE/ORANGE            | coming out central de Pos. 5, PP1.                                              | oors locking unit    |
|                                                                                     | VIOLET                                                                                                                                                                                                                                                                                                                                | LIGHT BROWN             | connector PP2 in the Pos. 4.                                                    | fuse box (BLK)       |
|                                                                                     | ORANGE                                                                                                                                                                                                                                                                                                                                | ground                  | car body                                                                        |                      |
|                                                                                     | VIOLET/WHITE                                                                                                                                                                                                                                                                                                                          | ground                  | car body                                                                        |                      |
|                                                                                     | ORANGE/WHITE ground car body<br>Refer to <b>diagram nr.103.</b>                                                                                                                                                                                                                                                                       |                         |                                                                                 |                      |
| IMMOBILISATION POINT                                                                | <b>Fuel pump</b><br>Cut the WHITE wire located near the YELLOW/VIOLET wire (+15/54) of the connector marked PP3 in the fuse box.                                                                                                                                                                                                      |                         |                                                                                 |                      |
| STARTER                                                                             | <b>+50:</b> Cut the WHITE wire located at the position nr. 6 of the wiring harness coming out of the 6 way black connector, under the steering column.                                                                                                                                                                                |                         |                                                                                 |                      |
| BONNET SWITCH                                                                       | Install an additional switch on the front headlamp support plate, driver's side.                                                                                                                                                                                                                                                      |                         |                                                                                 |                      |
| DOORS AND BOOT<br>SWITCH                                                            | Connect to the BROWN wire, at the position nr. 9, in the 15 way PE4 grey connector coming out of the central, located under the dashboard, driver's side.                                                                                                                                                                             |                         |                                                                                 |                      |
|                                                                                     |                                                                                                                                                                                                                                                                                                                                       |                         |                                                                                 |                      |