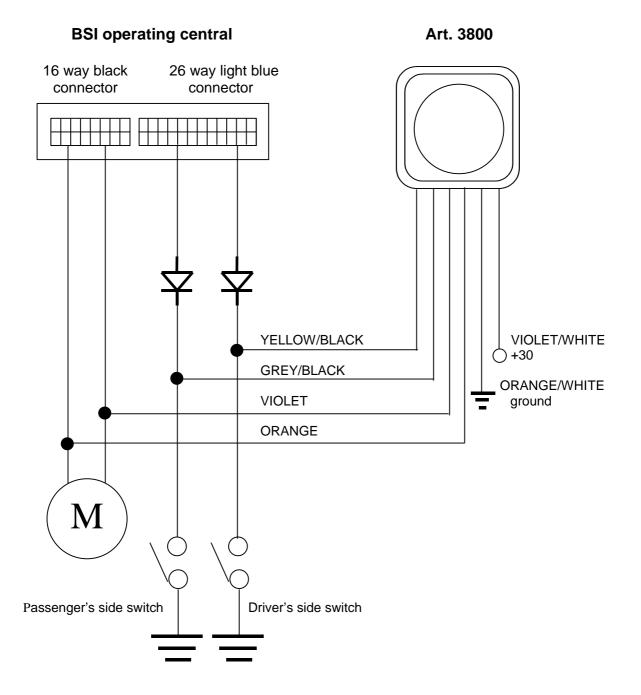

## **FITTING DIAGRAM N°168**

# Diagram for the interfacing of art. 3800 on **PEUGEOT BOXER** year **2002**