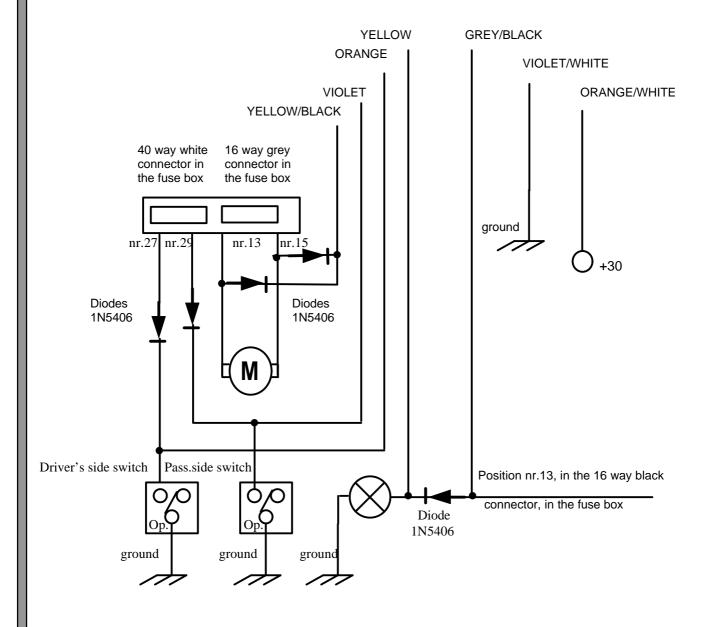

## **FITTING DIAGRAM NR. 180**

**ACTIVAT./DEACTIVATION** 

CONTROLS

Connections antitheft/vehicle

Refer to the fitting diagram nr.180.

**IMMOBILISATION POINT** 

**Fuel pump** 

Cut the ORANGE wire at the position nr.16 in the 16 way black connector located