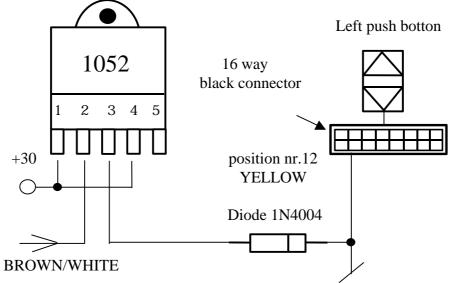

## **FITTING DIAGRAM N° 114**

# Diagram for windows connection on **PEUGEOT 406** year 2002

Diagram for windows locking using the BROWN/WHITE wire of the autodriven Bridge serie antithefts.

Diagram for windows locking using the BROWN wire of the no autodriven Bridge serie, 3100 and 3800 antith efts.