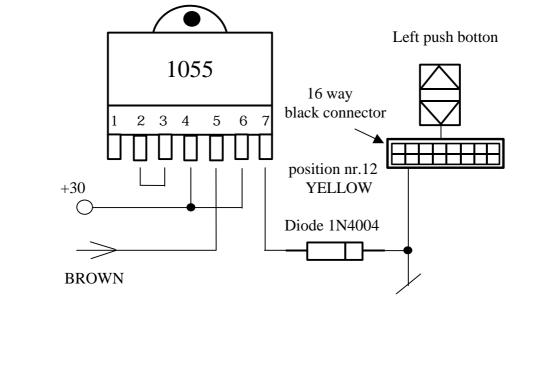

## **FITTING DIAGRAM N° 114**

# Diagram for windows connection on **PEUGEOT 406** year 2002

Diagram for windows locking using the BROWN/WHITE wire of the autodriven Bridge serie antithefts.

Diagram for windows locking using the BROWN wire of the no autodriven Bridge serie, 3100 and 3800 antith efts.