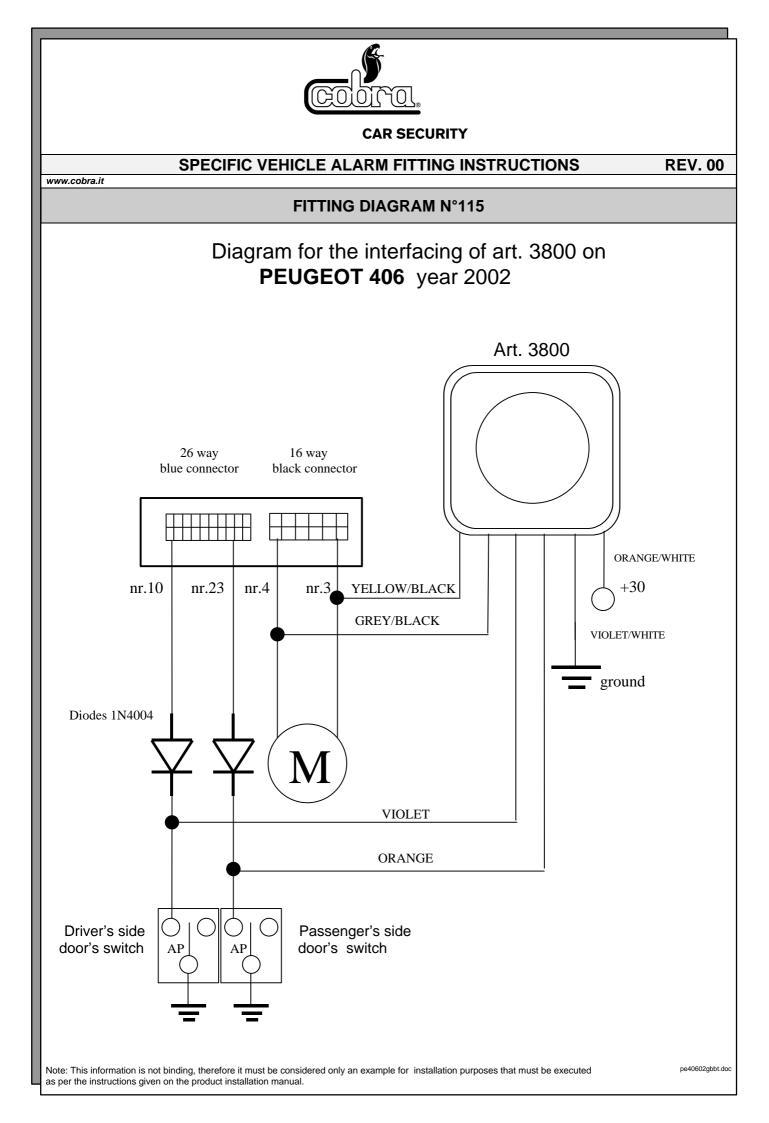

#### CAR SECURITY

SPECIFIC VEHICLE ALARM FITTING INSTRUCTIONS

**REV. 00** 

| MAKE PEUGE                              |                                                                                                                                                                                                                                                                                                                                                                                                                                                                                                                                                                                                                                             |
|-----------------------------------------|---------------------------------------------------------------------------------------------------------------------------------------------------------------------------------------------------------------------------------------------------------------------------------------------------------------------------------------------------------------------------------------------------------------------------------------------------------------------------------------------------------------------------------------------------------------------------------------------------------------------------------------------|
| * Models with original equipment keyles | ss entry system.                                                                                                                                                                                                                                                                                                                                                                                                                                                                                                                                                                                                                            |
| ALARM/SIREN<br>POSITION                 | Position the compact alarms and the sirens on the dome of the shock absorber, passenger's side.                                                                                                                                                                                                                                                                                                                                                                                                                                                                                                                                             |
| CENTRAL UNIT POSITION                   | Position the modular systems and the modules under the dashboard, driver's side.                                                                                                                                                                                                                                                                                                                                                                                                                                                                                                                                                            |
| POWER SUPPLY                            | <ul> <li>+ 30: connect to the 3 mm<sup>2</sup> RED wire located at the entrance of the fuse box.</li> <li>- 31: connect to one of the original ground terminals located on the right of the BSI operating central</li> </ul>                                                                                                                                                                                                                                                                                                                                                                                                                |
| IGNITION WIRE                           | + 15/54: connect to the wire at the position nr. 16 coming out of the 26 way blue connector of the BSI operating central.                                                                                                                                                                                                                                                                                                                                                                                                                                                                                                                   |
| DIRECTION INDICATORS                    | Connect to the wires at the positions nr. 13 and nr. 14 of the 16 way black connector coming out of the BSI operating central.                                                                                                                                                                                                                                                                                                                                                                                                                                                                                                              |
| ELECTRIC WINDOWS                        | <ul> <li>Positive control signal</li> <li>Front window, driver's side:</li> <li>Refer to the diagram nr. 114.</li> <li>Front window, passenger's side:</li> <li>Cut the 1 mm<sup>2</sup> GREY wire located at the position nr. 10.</li> <li>Rear window, driver's side:</li> <li>Cut the 1 mm<sup>2</sup> VIOLET wire located at the position nr. 7.</li> <li>Rear window, passenger's side:</li> <li>Cut the 1 mm<sup>2</sup> GREY wire located at the position nr. 6.</li> <li>These connections are made directly in the 16 way black connector coming out of the push-button panel in the armrest of the driver's side door.</li> </ul> |
| ACTIVAT./DEACTIVATION<br>CONTROLS       | Connections antitheft/vehicle<br>Refer to the diagram nr. 115.                                                                                                                                                                                                                                                                                                                                                                                                                                                                                                                                                                              |
| IMMOBILISATION POINT                    | <b>Fuel pump</b><br>Cut the WHITE wire located behind the left lateral bulkhead, driver's side.                                                                                                                                                                                                                                                                                                                                                                                                                                                                                                                                             |
| STARTER                                 | + 50: Cut the BLUE wire located in the wiring harness coming out of the 3 way connector, on the left of the steering column.                                                                                                                                                                                                                                                                                                                                                                                                                                                                                                                |
| BONNET SWITCH                           | Install an additional switch on the front headlamp support plate, driver's side.                                                                                                                                                                                                                                                                                                                                                                                                                                                                                                                                                            |
| DOORS SWITCH                            | Connect to the wire, at the position nr. 14 coming out of the 26 way blue connector of the BSI operating central.<br>Note: The lamp polarity is positive.                                                                                                                                                                                                                                                                                                                                                                                                                                                                                   |
|                                         |                                                                                                                                                                                                                                                                                                                                                                                                                                                                                                                                                                                                                                             |