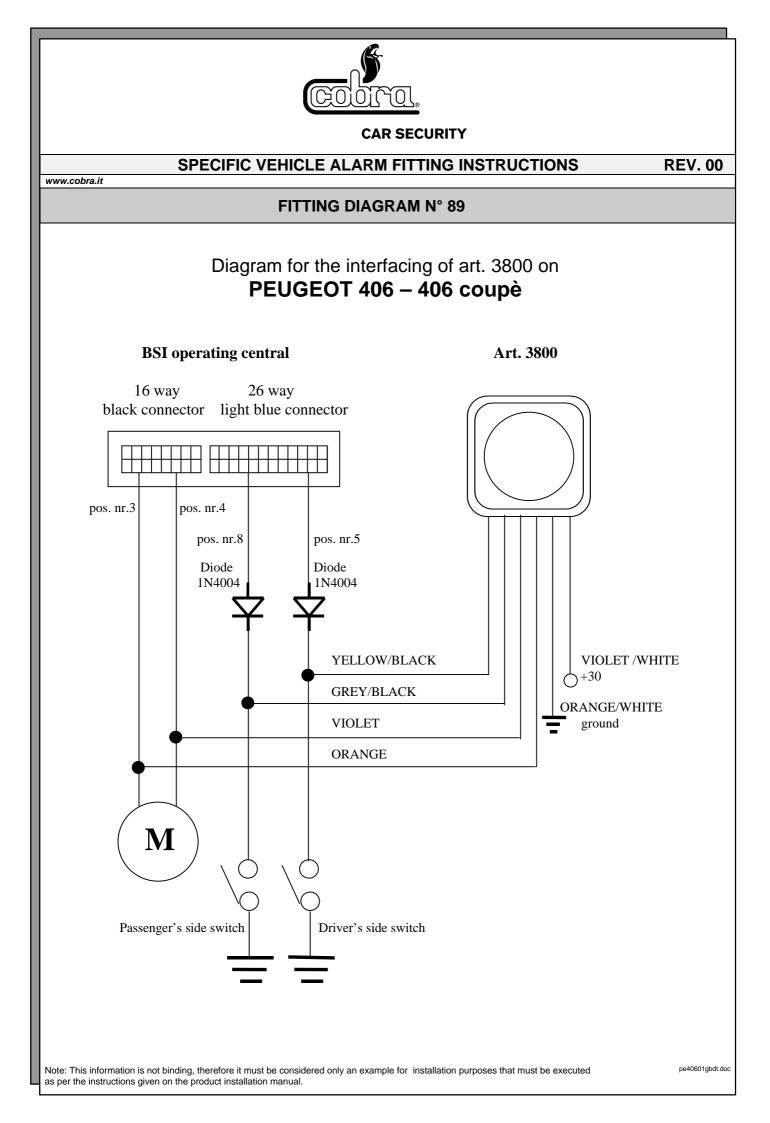

## CAR SECURITY

SPECIFIC VEHICLE ALARM FITTING INSTRUCTIONS

REV. 00

|                                                        | ΟΤ ΜΟ                                                                                                                                                                                                                                                                                                                                                                                                                                                                                                                                                                                                                                                                                                                                                                                                                                                                             | D. <b>406*</b>            | YEAR.             | <b>01</b> →  | PETROL           |        |
|--------------------------------------------------------|-----------------------------------------------------------------------------------------------------------------------------------------------------------------------------------------------------------------------------------------------------------------------------------------------------------------------------------------------------------------------------------------------------------------------------------------------------------------------------------------------------------------------------------------------------------------------------------------------------------------------------------------------------------------------------------------------------------------------------------------------------------------------------------------------------------------------------------------------------------------------------------|---------------------------|-------------------|--------------|------------------|--------|
| * Models with original equipment keyless entry system. |                                                                                                                                                                                                                                                                                                                                                                                                                                                                                                                                                                                                                                                                                                                                                                                                                                                                                   |                           |                   |              |                  |        |
| ALARM/SIREN<br>POSITION                                | Position the compact alarms and the sirens in the engine compartment on the support located on the left of the shock absorber column, driver's side.                                                                                                                                                                                                                                                                                                                                                                                                                                                                                                                                                                                                                                                                                                                              |                           |                   |              |                  |        |
| CENTRAL UNIT POSITION                                  | Position the modular systems and the modules under the dashboard, driver's side.                                                                                                                                                                                                                                                                                                                                                                                                                                                                                                                                                                                                                                                                                                                                                                                                  |                           |                   |              |                  |        |
| POWER SUPPLY                                           | <ul> <li>+ 30: connect to the 3 mm<sup>2</sup> GREY wire located in the wiring harness coming out of the 2 way grey connector of the BSI central unit.</li> <li>- 31: connect directly to the car body.</li> </ul>                                                                                                                                                                                                                                                                                                                                                                                                                                                                                                                                                                                                                                                                |                           |                   |              |                  |        |
| IGNITION WIRE                                          | + 15/54: connect to the VIOLET wire at the position nr. 22 of the 26 way light blue connector of the BSI central unit.                                                                                                                                                                                                                                                                                                                                                                                                                                                                                                                                                                                                                                                                                                                                                            |                           |                   |              |                  |        |
| DIRECTION INDICATORS                                   | Connect to the wires at the positions nr. 14 and nr. 15 of the 16 way black connector of the BSI operating central.                                                                                                                                                                                                                                                                                                                                                                                                                                                                                                                                                                                                                                                                                                                                                               |                           |                   |              |                  |        |
| ELECTRIC WINDOWS                                       | <ul> <li>Positive control signal</li> <li>Front window, driver's side:</li> <li>Give a 12s positive pulse to the wire located at the position nr.12 in the 16 way black connector of the push-button panel inside the driver's side armrest.</li> <li>Front window, passenger's side:</li> <li>cut the 2 mm<sup>2</sup> GREY wire located at the position nr. 10 of the 16 way black connector of the push-button panel inside the driver's side armrest.</li> <li>Rear window, driver's side:</li> <li>Cut the 2 mm<sup>2</sup> VIOLET wire located at the position nr. 7 of the 16 way black connector of the push-button panel inside the driver's side armrest.</li> <li>Rear window, passenger's side:</li> <li>cut the 2 mm<sup>2</sup> GREY wire at the position nr. 6 of the 16 way black connector of the push-button panel inside the driver's side armrest.</li> </ul> |                           |                   |              |                  |        |
| ACTIVAT./DEACTIVATION<br>CONTROLS                      | Connections antithefts/vehicle<br>Refer to the diagram nr. 89.                                                                                                                                                                                                                                                                                                                                                                                                                                                                                                                                                                                                                                                                                                                                                                                                                    |                           |                   |              |                  |        |
| IMMOBILISATION POINT                                   | <b>Gasoil pump</b><br>Cut the wire marked nr. 121 located at the position nr. 13 of the 23 way grey round<br>connector placed in the upper part of the BSI operating central.                                                                                                                                                                                                                                                                                                                                                                                                                                                                                                                                                                                                                                                                                                     |                           |                   |              |                  |        |
| STARTER                                                | <b>+50:</b> Cut the activation control wire of the relay of the starting motor located in the wiring harness coming out of the connector of the ignition key.                                                                                                                                                                                                                                                                                                                                                                                                                                                                                                                                                                                                                                                                                                                     |                           |                   |              |                  |        |
| BONNET SWITCH                                          | Install an additional switch on the headlamp support plate, driver's side.                                                                                                                                                                                                                                                                                                                                                                                                                                                                                                                                                                                                                                                                                                                                                                                                        |                           |                   |              |                  |        |
| DOORS SWITCH                                           | Connect to the GREEN wire located at the position nr. 16 of the 26 way light blue connector of the BSI operating central.                                                                                                                                                                                                                                                                                                                                                                                                                                                                                                                                                                                                                                                                                                                                                         |                           |                   |              |                  |        |
| BOOT SWITCH                                            | Connect to the w<br>lamp.                                                                                                                                                                                                                                                                                                                                                                                                                                                                                                                                                                                                                                                                                                                                                                                                                                                         | vire marked nr. 319 direc | tly in the wiring | g harness co | oming out of the | e boot |