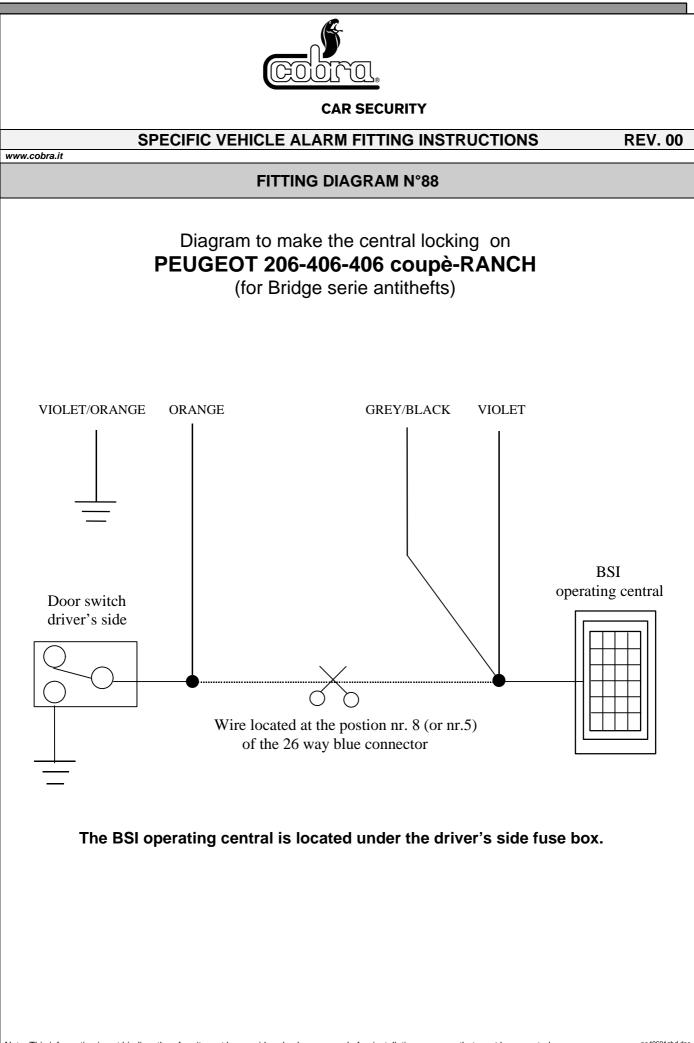

## SPECIFIC VEHICLE ALARM FITTING INSTRUCTIONS

www.cobra.it

**REV. 00** 

|                         | OT MOD.                                                                                                                                                                                                                                                                                                                                                                                                                                                                                                                                                                                                                                                                                                                                                                                                                                                                           | 406                     | YEAR.           | <b>01</b> →  | PETROL<br>DIESEL | □<br>x |
|-------------------------|-----------------------------------------------------------------------------------------------------------------------------------------------------------------------------------------------------------------------------------------------------------------------------------------------------------------------------------------------------------------------------------------------------------------------------------------------------------------------------------------------------------------------------------------------------------------------------------------------------------------------------------------------------------------------------------------------------------------------------------------------------------------------------------------------------------------------------------------------------------------------------------|-------------------------|-----------------|--------------|------------------|--------|
| ALARM/SIREN<br>POSITION | Position the compact alarms and the sirens in the engine compartment on the support located on the left of the shock absorber column, driver's side.                                                                                                                                                                                                                                                                                                                                                                                                                                                                                                                                                                                                                                                                                                                              |                         |                 |              |                  |        |
| CENTRAL UNIT POSITION   | Position the modular                                                                                                                                                                                                                                                                                                                                                                                                                                                                                                                                                                                                                                                                                                                                                                                                                                                              | systems and the mod     | lules under th  | ne dashboar  | d, driver's side | e.     |
| POWER SUPPLY            | <ul> <li>+ 30: connect to the 3 mm<sup>2</sup> GREY wire located in the wiring harness coming out of the 2 way grey connector of the BSI central unit.</li> <li>- 31: connect directly to the car body.</li> </ul>                                                                                                                                                                                                                                                                                                                                                                                                                                                                                                                                                                                                                                                                |                         |                 |              |                  |        |
| IGNITION WIRE           | + 15/54: connect to the VIOLET wire at the position nr. 22 of the 26 way light blue connector of the BSI central unit.                                                                                                                                                                                                                                                                                                                                                                                                                                                                                                                                                                                                                                                                                                                                                            |                         |                 |              |                  |        |
| DIRECTION INDICATORS    | Connect to the wires at the positions nr. 14 and nr. 15 of the 16 way black connector of the BSI operating central.                                                                                                                                                                                                                                                                                                                                                                                                                                                                                                                                                                                                                                                                                                                                                               |                         |                 |              |                  |        |
| ELECTRIC WINDOWS        | <ul> <li>Positive control signal</li> <li>Front window, driver's side:</li> <li>Give a 12s positive pulse to the wire located at the position nr.12 in the 16 way black connector of the push-button panel inside the driver's side armrest.</li> <li>Front window, passenger's side:</li> <li>cut the 2 mm<sup>2</sup> GREY wire located at the position nr. 10 of the 16 way black connector of the push-button panel inside the driver's side armrest.</li> <li>Rear window, driver's side:</li> <li>Cut the 2 mm<sup>2</sup> VIOLET wire located at the position nr. 7 of the 16 way black connector of the push-button panel inside the driver's side armrest.</li> <li>Rear window, passenger's side:</li> <li>cut the 2 mm<sup>2</sup> GREY wire at the position nr. 6 of the 16 way black connector of the push-button panel inside the driver's side armrest.</li> </ul> |                         |                 |              |                  |        |
| CENTRAL DOORS LOCKING   | Negative control signal<br>Refer to the diagram nr. 88 for the antithefts of the Bridge serie. Refer to the diagram<br>nr. 88A for the antithefts of the 3100 serie.                                                                                                                                                                                                                                                                                                                                                                                                                                                                                                                                                                                                                                                                                                              |                         |                 |              |                  |        |
| IMMOBILISATION POINT    | <b>Gasoil pump</b><br>Cut the wire marked nr. 121 located at the position nr. 13 of the 23 way grey round connector placed in the upper part of the BSI central unit.                                                                                                                                                                                                                                                                                                                                                                                                                                                                                                                                                                                                                                                                                                             |                         |                 |              |                  |        |
| STARTER                 | <b>+50:</b> Cut the activation control wire of the relay of the starting motor located in the wiring harness coming out of the connector of the ignition key.                                                                                                                                                                                                                                                                                                                                                                                                                                                                                                                                                                                                                                                                                                                     |                         |                 |              |                  |        |
| BONNET SWITCH           | Install an additional switch on the headlamp support plate, driver's side.                                                                                                                                                                                                                                                                                                                                                                                                                                                                                                                                                                                                                                                                                                                                                                                                        |                         |                 |              |                  |        |
| DOORS SWITCH            | Connect to the GREEN wire located at the position nr. 16 of the 26 way light blue connector of the BSI operating central.                                                                                                                                                                                                                                                                                                                                                                                                                                                                                                                                                                                                                                                                                                                                                         |                         |                 |              |                  |        |
| BOOT SWITCH             | Connect to the wire n lamp.                                                                                                                                                                                                                                                                                                                                                                                                                                                                                                                                                                                                                                                                                                                                                                                                                                                       | narked nr. 319 directly | y in the wiring | g harness co | oming out of th  | e boot |