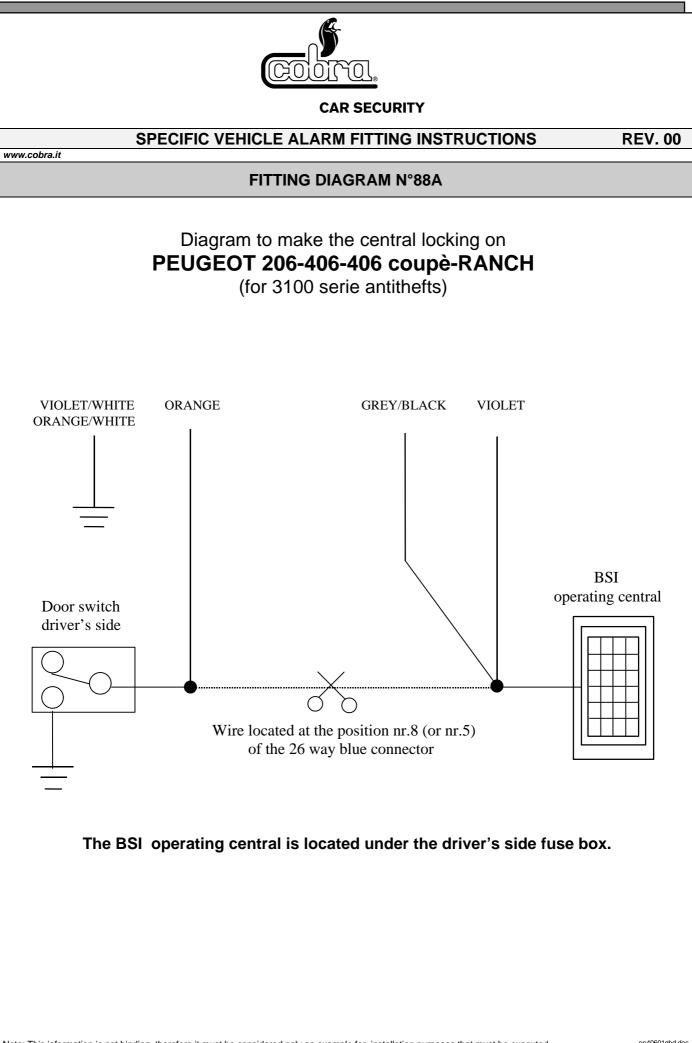

## SPECIFIC VEHICLE ALARM FITTING INSTRUCTIONS

www.cobra.it

**REV. 00** 

|                         | OT MOD.                                                                                                                                                                                                                                                                                                                                                                                                                                                                                                                                                                                                                                                                                                                                                                                                                                                                           | 406                     | YEAR.           | <b>01</b> →  | PETROL<br>DIESEL | □<br>x |
|-------------------------|-----------------------------------------------------------------------------------------------------------------------------------------------------------------------------------------------------------------------------------------------------------------------------------------------------------------------------------------------------------------------------------------------------------------------------------------------------------------------------------------------------------------------------------------------------------------------------------------------------------------------------------------------------------------------------------------------------------------------------------------------------------------------------------------------------------------------------------------------------------------------------------|-------------------------|-----------------|--------------|------------------|--------|
| ALARM/SIREN<br>POSITION | Position the compact alarms and the sirens in the engine compartment on the support located on the left of the shock absorber column, driver's side.                                                                                                                                                                                                                                                                                                                                                                                                                                                                                                                                                                                                                                                                                                                              |                         |                 |              |                  |        |
| CENTRAL UNIT POSITION   | Position the modular                                                                                                                                                                                                                                                                                                                                                                                                                                                                                                                                                                                                                                                                                                                                                                                                                                                              | systems and the mod     | lules under th  | ne dashboar  | d, driver's side | e.     |
| POWER SUPPLY            | <ul> <li>+ 30: connect to the 3 mm<sup>2</sup> GREY wire located in the wiring harness coming out of the 2 way grey connector of the BSI central unit.</li> <li>- 31: connect directly to the car body.</li> </ul>                                                                                                                                                                                                                                                                                                                                                                                                                                                                                                                                                                                                                                                                |                         |                 |              |                  |        |
| IGNITION WIRE           | + 15/54: connect to the VIOLET wire at the position nr. 22 of the 26 way light blue connector of the BSI central unit.                                                                                                                                                                                                                                                                                                                                                                                                                                                                                                                                                                                                                                                                                                                                                            |                         |                 |              |                  |        |
| DIRECTION INDICATORS    | Connect to the wires at the positions nr. 14 and nr. 15 of the 16 way black connector of the BSI operating central.                                                                                                                                                                                                                                                                                                                                                                                                                                                                                                                                                                                                                                                                                                                                                               |                         |                 |              |                  |        |
| ELECTRIC WINDOWS        | <ul> <li>Positive control signal</li> <li>Front window, driver's side:</li> <li>Give a 12s positive pulse to the wire located at the position nr.12 in the 16 way black connector of the push-button panel inside the driver's side armrest.</li> <li>Front window, passenger's side:</li> <li>cut the 2 mm<sup>2</sup> GREY wire located at the position nr. 10 of the 16 way black connector of the push-button panel inside the driver's side armrest.</li> <li>Rear window, driver's side:</li> <li>Cut the 2 mm<sup>2</sup> VIOLET wire located at the position nr. 7 of the 16 way black connector of the push-button panel inside the driver's side armrest.</li> <li>Rear window, passenger's side:</li> <li>cut the 2 mm<sup>2</sup> GREY wire at the position nr. 6 of the 16 way black connector of the push-button panel inside the driver's side armrest.</li> </ul> |                         |                 |              |                  |        |
| CENTRAL DOORS LOCKING   | Negative control signal<br>Refer to the diagram nr. 88 for the antithefts of the Bridge serie. Refer to the diagram<br>nr. 88A for the antithefts of the 3100 serie.                                                                                                                                                                                                                                                                                                                                                                                                                                                                                                                                                                                                                                                                                                              |                         |                 |              |                  |        |
| IMMOBILISATION POINT    | <b>Gasoil pump</b><br>Cut the wire marked nr. 121 located at the position nr. 13 of the 23 way grey round connector placed in the upper part of the BSI central unit.                                                                                                                                                                                                                                                                                                                                                                                                                                                                                                                                                                                                                                                                                                             |                         |                 |              |                  |        |
| STARTER                 | <b>+50:</b> Cut the activation control wire of the relay of the starting motor located in the wiring harness coming out of the connector of the ignition key.                                                                                                                                                                                                                                                                                                                                                                                                                                                                                                                                                                                                                                                                                                                     |                         |                 |              |                  |        |
| BONNET SWITCH           | Install an additional switch on the headlamp support plate, driver's side.                                                                                                                                                                                                                                                                                                                                                                                                                                                                                                                                                                                                                                                                                                                                                                                                        |                         |                 |              |                  |        |
| DOORS SWITCH            | Connect to the GREEN wire located at the position nr. 16 of the 26 way light blue connector of the BSI operating central.                                                                                                                                                                                                                                                                                                                                                                                                                                                                                                                                                                                                                                                                                                                                                         |                         |                 |              |                  |        |
| BOOT SWITCH             | Connect to the wire n lamp.                                                                                                                                                                                                                                                                                                                                                                                                                                                                                                                                                                                                                                                                                                                                                                                                                                                       | narked nr. 319 directly | y in the wiring | g harness co | oming out of th  | e boot |