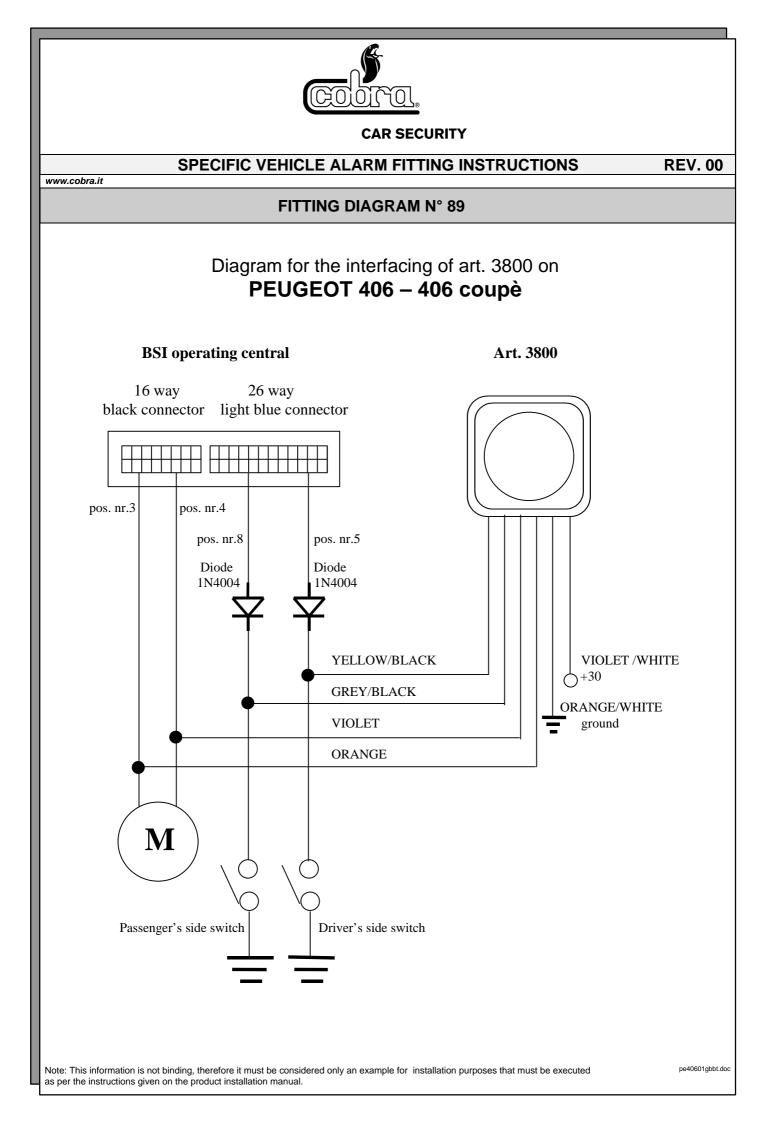

## CAR SECURITY

SPECIFIC VEHICLE ALARM FITTING INSTRUCTIONS

www.cobra.it

**REV. 00** 

|                                                        | от                                                                                                                                                                                                                                                                                                                                                                                                                                                                                                                                                                                                                                                                                                                                                                                                                                                                                | MOD.                                                                                                                | 406*                 | YEAR.            | 01 –        | PETROL           | X       |  |
|--------------------------------------------------------|-----------------------------------------------------------------------------------------------------------------------------------------------------------------------------------------------------------------------------------------------------------------------------------------------------------------------------------------------------------------------------------------------------------------------------------------------------------------------------------------------------------------------------------------------------------------------------------------------------------------------------------------------------------------------------------------------------------------------------------------------------------------------------------------------------------------------------------------------------------------------------------|---------------------------------------------------------------------------------------------------------------------|----------------------|------------------|-------------|------------------|---------|--|
| * Models with original equipment keyless entry system. |                                                                                                                                                                                                                                                                                                                                                                                                                                                                                                                                                                                                                                                                                                                                                                                                                                                                                   |                                                                                                                     |                      |                  |             |                  |         |  |
| ALARM/SIREN<br>POSITION                                | Position the compact alarms and the sirens in the engine compartment on the support located on the left of the shock absorber column, driver's side.                                                                                                                                                                                                                                                                                                                                                                                                                                                                                                                                                                                                                                                                                                                              |                                                                                                                     |                      |                  |             |                  |         |  |
| CENTRAL UNIT POSITION                                  | Position the modular systems and the modules under the dashboard, driver's side.                                                                                                                                                                                                                                                                                                                                                                                                                                                                                                                                                                                                                                                                                                                                                                                                  |                                                                                                                     |                      |                  |             |                  |         |  |
| POWER SUPPLY                                           | <ul> <li>+ 30: connect to the 3 mm<sup>2</sup> GREY wire located in the wiring harness coming out of the 2 way grey connector of the BSI central unit.</li> <li>- 31: connect directly to the car body.</li> </ul>                                                                                                                                                                                                                                                                                                                                                                                                                                                                                                                                                                                                                                                                |                                                                                                                     |                      |                  |             |                  |         |  |
| IGNITION WIRE                                          | + 15/54: connect to the VIOLET wire at the position nr. 22 of the 26 way light blue connector of the BSI central unit.                                                                                                                                                                                                                                                                                                                                                                                                                                                                                                                                                                                                                                                                                                                                                            |                                                                                                                     |                      |                  |             |                  |         |  |
| DIRECTION INDICATORS                                   |                                                                                                                                                                                                                                                                                                                                                                                                                                                                                                                                                                                                                                                                                                                                                                                                                                                                                   | Connect to the wires at the positions nr. 14 and nr. 15 of the 16 way black connector of the BSI operating central. |                      |                  |             |                  |         |  |
| ELECTRIC WINDOWS                                       | <ul> <li>Positive control signal</li> <li>Front window, driver's side:</li> <li>Give a 12s positive pulse to the wire located at the position nr.12 in the 16 way black connector of the push-button panel inside the driver's side armrest.</li> <li>Front window, passenger's side:</li> <li>cut the 2 mm<sup>2</sup> GREY wire located at the position nr. 10 of the 16 way black connector of the push-button panel inside the driver's side armrest.</li> <li>Rear window, driver's side:</li> <li>Cut the 2 mm<sup>2</sup> VIOLET wire located at the position nr. 7 of the 16 way black connector of the push-button panel inside the driver's side armrest.</li> <li>Rear window, passenger's side:</li> <li>cut the 2 mm<sup>2</sup> GREY wire at the position nr. 6 of the 16 way black connector of the push-button panel inside the driver's side armrest.</li> </ul> |                                                                                                                     |                      |                  |             |                  |         |  |
| ACTIVAT./DEACTIVATION<br>CONTROLS                      | Connections antithefts/vehicle<br>Refer to the diagram nr. 89.                                                                                                                                                                                                                                                                                                                                                                                                                                                                                                                                                                                                                                                                                                                                                                                                                    |                                                                                                                     |                      |                  |             |                  |         |  |
| IMMOBILISATION POINT                                   | <b>Fuel pump</b><br>Cut the WHITE wire marked nr. 122 located in the wiring harness behind the driver's side sill cover.                                                                                                                                                                                                                                                                                                                                                                                                                                                                                                                                                                                                                                                                                                                                                          |                                                                                                                     |                      |                  |             |                  |         |  |
| STARTER                                                | +50: Cut the activation control wire of the relay of the starting motor located in the wiring harness coming out of the connector of the ignition key.                                                                                                                                                                                                                                                                                                                                                                                                                                                                                                                                                                                                                                                                                                                            |                                                                                                                     |                      |                  |             |                  |         |  |
| BONNET SWITCH                                          | Install an additional switch on the headlamp support plate, driver's side.                                                                                                                                                                                                                                                                                                                                                                                                                                                                                                                                                                                                                                                                                                                                                                                                        |                                                                                                                     |                      |                  |             |                  |         |  |
| DOORS SWITCH                                           | Connect to the GREEN wire located at the position nr. 16 of the 26 way light blue connector of the BSI operating central.                                                                                                                                                                                                                                                                                                                                                                                                                                                                                                                                                                                                                                                                                                                                                         |                                                                                                                     |                      |                  |             |                  |         |  |
| BOOT SWITCH                                            | Connect<br>lamp.                                                                                                                                                                                                                                                                                                                                                                                                                                                                                                                                                                                                                                                                                                                                                                                                                                                                  | to the wire ma                                                                                                      | arked nr. 319 direct | ly in the wiring | g harness o | coming out of th | ne boot |  |