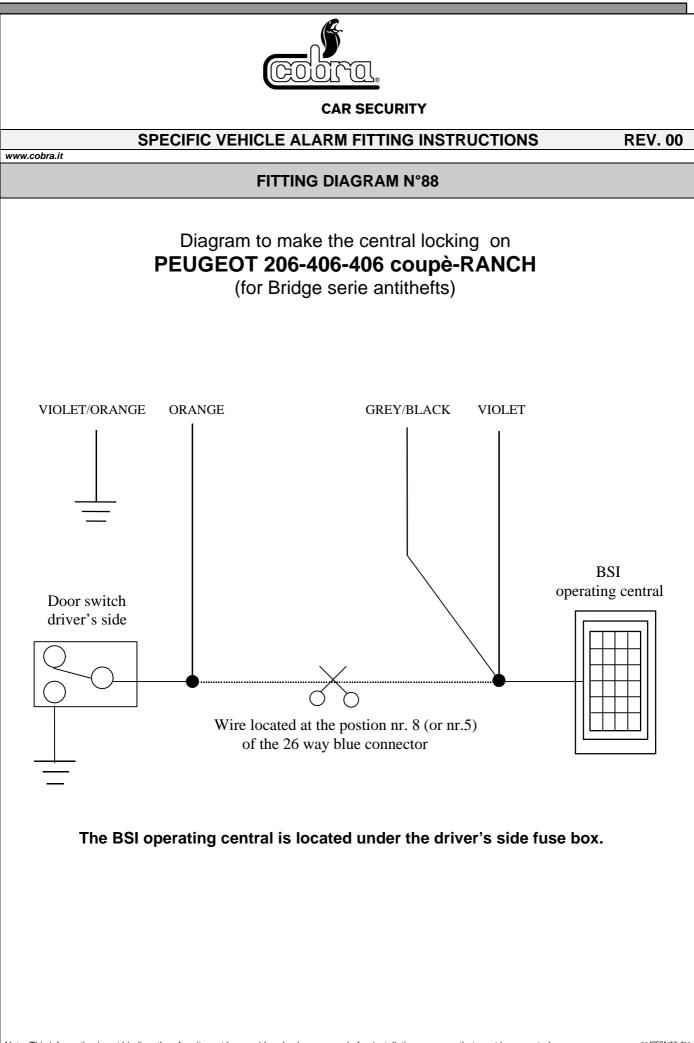

## **CAR SECURITY**

SPECIFIC VEHICLE ALARM FITTING INSTRUCTIONS

REV. 00

|                         | OT MOD.                                                                                                                                                                                                                                                                                                                                                                                                                                                                                                                                                                                                                                                                                                                                                                                                                                                                           | 406                     | YEAR.           | <b>01</b> →    | PETROL<br>DIESEL       | X       |
|-------------------------|-----------------------------------------------------------------------------------------------------------------------------------------------------------------------------------------------------------------------------------------------------------------------------------------------------------------------------------------------------------------------------------------------------------------------------------------------------------------------------------------------------------------------------------------------------------------------------------------------------------------------------------------------------------------------------------------------------------------------------------------------------------------------------------------------------------------------------------------------------------------------------------|-------------------------|-----------------|----------------|------------------------|---------|
| ALARM/SIREN<br>POSITION | Position the compact alarms and the sirens in the engine compartment on the support located on the left of the shock absorber column, driver's side.                                                                                                                                                                                                                                                                                                                                                                                                                                                                                                                                                                                                                                                                                                                              |                         |                 |                |                        |         |
| CENTRAL UNIT POSITION   | Position the modular                                                                                                                                                                                                                                                                                                                                                                                                                                                                                                                                                                                                                                                                                                                                                                                                                                                              | systems and the mod     | lules under th  | e dashboard    | l, driver's side       |         |
| POWER SUPPLY            | <ul> <li>+ 30: connect to the 3 mm<sup>2</sup> GREY wire located in the wiring harness coming out of the 2 way grey connector of the BSI central unit.</li> <li>- 31: connect directly to the car body.</li> </ul>                                                                                                                                                                                                                                                                                                                                                                                                                                                                                                                                                                                                                                                                |                         |                 |                |                        |         |
| IGNITION WIRE           | + 15/54: connect to the VIOLET wire at the position nr. 22 of the 26 way light blue connector of the BSI central unit.                                                                                                                                                                                                                                                                                                                                                                                                                                                                                                                                                                                                                                                                                                                                                            |                         |                 |                |                        |         |
| DIRECTION INDICATORS    | Connect to the wires at the positions nr. 14 and nr. 15 of the 16 way black connector of the BSI operating central.                                                                                                                                                                                                                                                                                                                                                                                                                                                                                                                                                                                                                                                                                                                                                               |                         |                 |                |                        |         |
| ELECTRIC WINDOWS        | <ul> <li>Positive control signal</li> <li>Front window, driver's side:</li> <li>Give a 12s positive pulse to the wire located at the position nr.12 in the 16 way black connector of the push-button panel inside the driver's side armrest.</li> <li>Front window, passenger's side:</li> <li>cut the 2 mm<sup>2</sup> GREY wire located at the position nr. 10 of the 16 way black connector of the push-button panel inside the driver's side armrest.</li> <li>Rear window, driver's side:</li> <li>Cut the 2 mm<sup>2</sup> VIOLET wire located at the position nr. 7 of the 16 way black connector of the push-button panel inside the driver's side armrest.</li> <li>Rear window, passenger's side:</li> <li>cut the 2 mm<sup>2</sup> GREY wire at the position nr. 6 of the 16 way black connector of the push-button panel inside the driver's side armrest.</li> </ul> |                         |                 |                |                        |         |
| CENTRAL DOORS LOCKING   | Negative control sig<br>Refer to the diagram<br>nr. 88A for the antithe                                                                                                                                                                                                                                                                                                                                                                                                                                                                                                                                                                                                                                                                                                                                                                                                           | nr. 88 for the antithe  |                 | dge serie. R   | efer to the <b>dia</b> | ıgram   |
| IMMOBILISATION POINT    | Fuel pump<br>Cut the WHITE wire<br>side sill cover.                                                                                                                                                                                                                                                                                                                                                                                                                                                                                                                                                                                                                                                                                                                                                                                                                               | marked nr. 122 locat    | ed in the wir   | ing harness    | behind the d           | river's |
| STARTER                 | <b>+50:</b> Cut the activation control wire of the relay of the starting motor located in the wiring harness coming out of the connector of the ignition key.                                                                                                                                                                                                                                                                                                                                                                                                                                                                                                                                                                                                                                                                                                                     |                         |                 |                |                        |         |
| BONNET SWITCH           | Install an additional s                                                                                                                                                                                                                                                                                                                                                                                                                                                                                                                                                                                                                                                                                                                                                                                                                                                           | witch on the headlam    | p support pla   | te, driver's s | ide.                   |         |
| DOORS SWITCH            | Connect to the GRE connector of the BSI of                                                                                                                                                                                                                                                                                                                                                                                                                                                                                                                                                                                                                                                                                                                                                                                                                                        |                         | the position i  | nr. 16 of the  | e 26 way ligh          | t blue  |
| BOOT SWITCH             | Connect to the wire m<br>lamp.                                                                                                                                                                                                                                                                                                                                                                                                                                                                                                                                                                                                                                                                                                                                                                                                                                                    | narked nr. 319 directly | y in the wiring | harness co     | ming out of the        | e boot  |