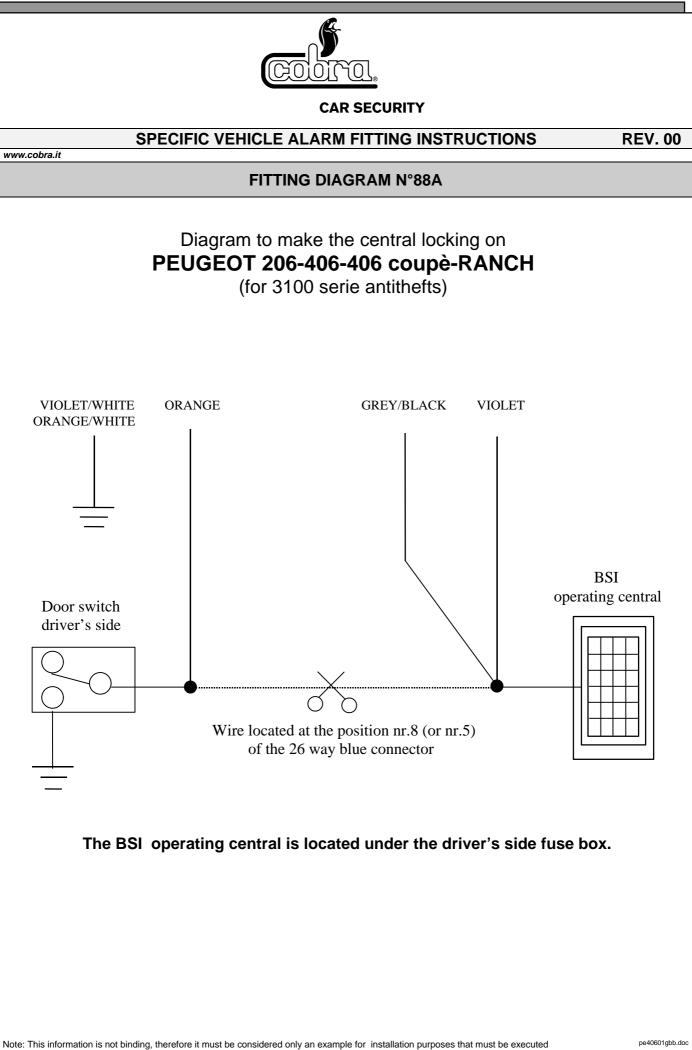

## **CAR SECURITY**

SPECIFIC VEHICLE ALARM FITTING INSTRUCTIONS

REV. 00

|                         | OT MOD.                                                                                                                                                                                                                                                                                                                                                                                                                                                                                                                                                                                                                                                                                                                                                                                                                                                                           | 406                     | YEAR.           | <b>01</b> →    | PETROL<br>DIESEL       | X       |
|-------------------------|-----------------------------------------------------------------------------------------------------------------------------------------------------------------------------------------------------------------------------------------------------------------------------------------------------------------------------------------------------------------------------------------------------------------------------------------------------------------------------------------------------------------------------------------------------------------------------------------------------------------------------------------------------------------------------------------------------------------------------------------------------------------------------------------------------------------------------------------------------------------------------------|-------------------------|-----------------|----------------|------------------------|---------|
| ALARM/SIREN<br>POSITION | Position the compact alarms and the sirens in the engine compartment on the support located on the left of the shock absorber column, driver's side.                                                                                                                                                                                                                                                                                                                                                                                                                                                                                                                                                                                                                                                                                                                              |                         |                 |                |                        |         |
| CENTRAL UNIT POSITION   | Position the modular                                                                                                                                                                                                                                                                                                                                                                                                                                                                                                                                                                                                                                                                                                                                                                                                                                                              | systems and the mod     | lules under th  | e dashboard    | l, driver's side       |         |
| POWER SUPPLY            | <ul> <li>+ 30: connect to the 3 mm<sup>2</sup> GREY wire located in the wiring harness coming out of the 2 way grey connector of the BSI central unit.</li> <li>- 31: connect directly to the car body.</li> </ul>                                                                                                                                                                                                                                                                                                                                                                                                                                                                                                                                                                                                                                                                |                         |                 |                |                        |         |
| IGNITION WIRE           | + 15/54: connect to the VIOLET wire at the position nr. 22 of the 26 way light blue connector of the BSI central unit.                                                                                                                                                                                                                                                                                                                                                                                                                                                                                                                                                                                                                                                                                                                                                            |                         |                 |                |                        |         |
| DIRECTION INDICATORS    | Connect to the wires at the positions nr. 14 and nr. 15 of the 16 way black connector of the BSI operating central.                                                                                                                                                                                                                                                                                                                                                                                                                                                                                                                                                                                                                                                                                                                                                               |                         |                 |                |                        |         |
| ELECTRIC WINDOWS        | <ul> <li>Positive control signal</li> <li>Front window, driver's side:</li> <li>Give a 12s positive pulse to the wire located at the position nr.12 in the 16 way black connector of the push-button panel inside the driver's side armrest.</li> <li>Front window, passenger's side:</li> <li>cut the 2 mm<sup>2</sup> GREY wire located at the position nr. 10 of the 16 way black connector of the push-button panel inside the driver's side armrest.</li> <li>Rear window, driver's side:</li> <li>Cut the 2 mm<sup>2</sup> VIOLET wire located at the position nr. 7 of the 16 way black connector of the push-button panel inside the driver's side armrest.</li> <li>Rear window, passenger's side:</li> <li>cut the 2 mm<sup>2</sup> GREY wire at the position nr. 6 of the 16 way black connector of the push-button panel inside the driver's side armrest.</li> </ul> |                         |                 |                |                        |         |
| CENTRAL DOORS LOCKING   | Negative control sig<br>Refer to the diagram<br>nr. 88A for the antithe                                                                                                                                                                                                                                                                                                                                                                                                                                                                                                                                                                                                                                                                                                                                                                                                           | nr. 88 for the antithe  |                 | dge serie. R   | efer to the <b>dia</b> | ıgram   |
| IMMOBILISATION POINT    | Fuel pump<br>Cut the WHITE wire<br>side sill cover.                                                                                                                                                                                                                                                                                                                                                                                                                                                                                                                                                                                                                                                                                                                                                                                                                               | marked nr. 122 locat    | ed in the wir   | ing harness    | behind the d           | river's |
| STARTER                 | <b>+50:</b> Cut the activation control wire of the relay of the starting motor located in the wiring harness coming out of the connector of the ignition key.                                                                                                                                                                                                                                                                                                                                                                                                                                                                                                                                                                                                                                                                                                                     |                         |                 |                |                        |         |
| BONNET SWITCH           | Install an additional s                                                                                                                                                                                                                                                                                                                                                                                                                                                                                                                                                                                                                                                                                                                                                                                                                                                           | witch on the headlam    | p support pla   | te, driver's s | ide.                   |         |
| DOORS SWITCH            | Connect to the GRE connector of the BSI of                                                                                                                                                                                                                                                                                                                                                                                                                                                                                                                                                                                                                                                                                                                                                                                                                                        |                         | the position i  | nr. 16 of the  | e 26 way ligh          | t blue  |
| BOOT SWITCH             | Connect to the wire m<br>lamp.                                                                                                                                                                                                                                                                                                                                                                                                                                                                                                                                                                                                                                                                                                                                                                                                                                                    | narked nr. 319 directly | y in the wiring | harness co     | ming out of the        | e boot  |