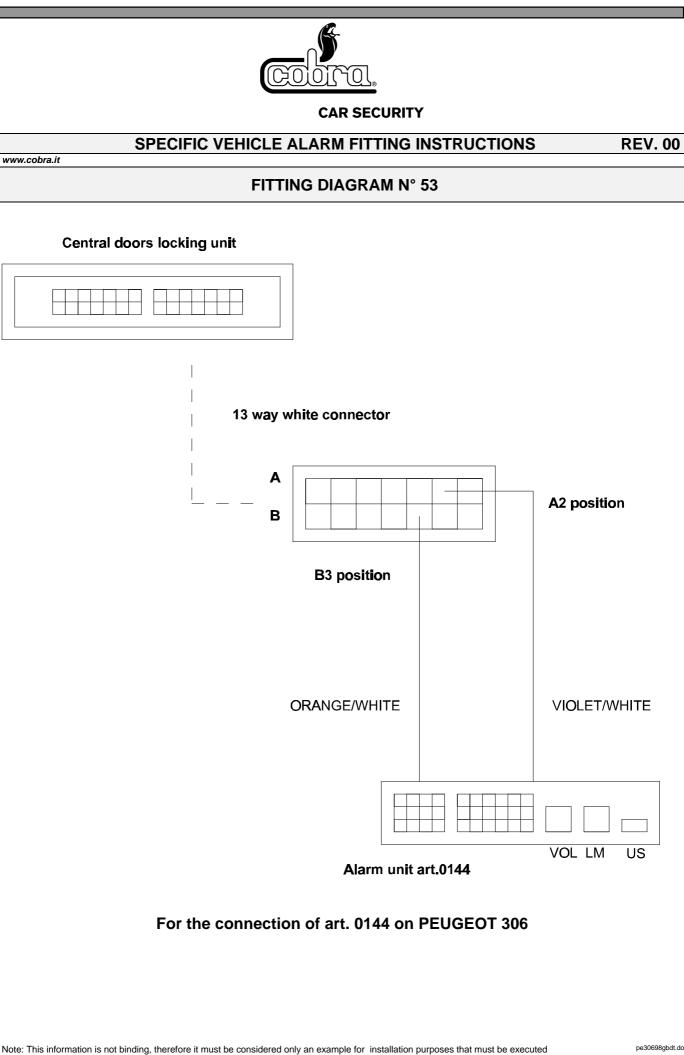

**CAR SECURITY** 

| CAR SECURITY                                           |                                                                                                                                                                                                                                                                                                                                                                                          |                                   |                                         |               |               |                  |        |
|--------------------------------------------------------|------------------------------------------------------------------------------------------------------------------------------------------------------------------------------------------------------------------------------------------------------------------------------------------------------------------------------------------------------------------------------------------|-----------------------------------|-----------------------------------------|---------------|---------------|------------------|--------|
| SPECI                                                  | FIC VEF                                                                                                                                                                                                                                                                                                                                                                                  | EHICLE ALARM FITTING INSTRUCTIONS |                                         |               |               | REV. 00          |        |
| www.cobra.it<br>AKE                                    |                                                                                                                                                                                                                                                                                                                                                                                          |                                   |                                         |               |               |                  |        |
| PEUGE                                                  | ОТ                                                                                                                                                                                                                                                                                                                                                                                       | MOD.                              | 306*                                    | YEAR          | <b>98</b> →   | PETROL<br>DIESEL | L<br>X |
| * Models with original equipment keyless entry system. |                                                                                                                                                                                                                                                                                                                                                                                          |                                   |                                         |               |               |                  |        |
| ALARM/SIREN<br>POSITION                                | Position the compact alarms and the sirens in the engine compartment, on the left lateral panel of the driver's side mudguard.                                                                                                                                                                                                                                                           |                                   |                                         |               |               |                  |        |
| POWER SUPPLY                                           | <ul> <li>+ 30: connect to the 4 mm<sup>2</sup> RED wire located in the multiway connector at the entrance of the fuse box.</li> <li>- 31: connect with a cable terminal to one of the ground bolts behind the left lateral panel, driver's side.</li> </ul>                                                                                                                              |                                   |                                         |               |               |                  |        |
| IGNITION WIRE                                          | + 15/54: connect to the 3 mm <sup>2</sup> YELLOW wire located in the wiring harness , in the connector coming out of the ignition key.                                                                                                                                                                                                                                                   |                                   |                                         |               |               |                  |        |
| DIRECTION INDICATORS                                   | Connect to the RED wire marked nr. 2330 at the position A4 and to the GREEN wire marked nr. 2340 at the position A2 in the wiring harness coming out of the 9 way black connector, under the steering column.                                                                                                                                                                            |                                   |                                         |               |               |                  |        |
| ELECTRIC WINDOWS                                       | <ul> <li>Positive control signal</li> <li>Front window, driver's side</li> <li>Cut the 2 mm<sup>2</sup> wire nr. 604 located in the wiring harness coming out of the switch of the respective window.</li> <li>Front window, passenger's side</li> <li>Cut the 2 mm<sup>2</sup> wire nr. 606 located in the wiring harness coming out of the switch of the respective window.</li> </ul> |                                   |                                         |               |               |                  |        |
| ALARM CONTROLS                                         | For antitheft system serie 0144<br>It is suggested to make reference to the diagram nr. 53.                                                                                                                                                                                                                                                                                              |                                   |                                         |               |               |                  |        |
| IMMOBILISATION POINT                                   | <b>Gasoil pump</b><br>Cut the RED wire located in the 4 way black connector, in the electrovalve in the engine compartment.                                                                                                                                                                                                                                                              |                                   |                                         |               |               |                  |        |
| BONNET SWITCH                                          | Install an additional switch on the headlamp support plate, in correspondence with the driver's side headlamp.                                                                                                                                                                                                                                                                           |                                   |                                         |               |               |                  |        |
| DOORS SWITCH                                           | Connect to the GREEN wire marked nr.30 or nr. 304 located in the wiring harness coming out of the central doors locking unit, alternatively connect to the WHITE wire marked nr. 300 or nr. 304 at the position 2B, in the wiring harness coming out of the 13 way white connector in the fuse box.                                                                                      |                                   |                                         |               |               |                  |        |
| воот ѕѡітсн                                            |                                                                                                                                                                                                                                                                                                                                                                                          |                                   | ΓE wire marked nr.<br>of the boot lamp. | . 319 located | d in the wiri | ing harness c    | oming  |
|                                                        |                                                                                                                                                                                                                                                                                                                                                                                          |                                   |                                         |               |               |                  |        |