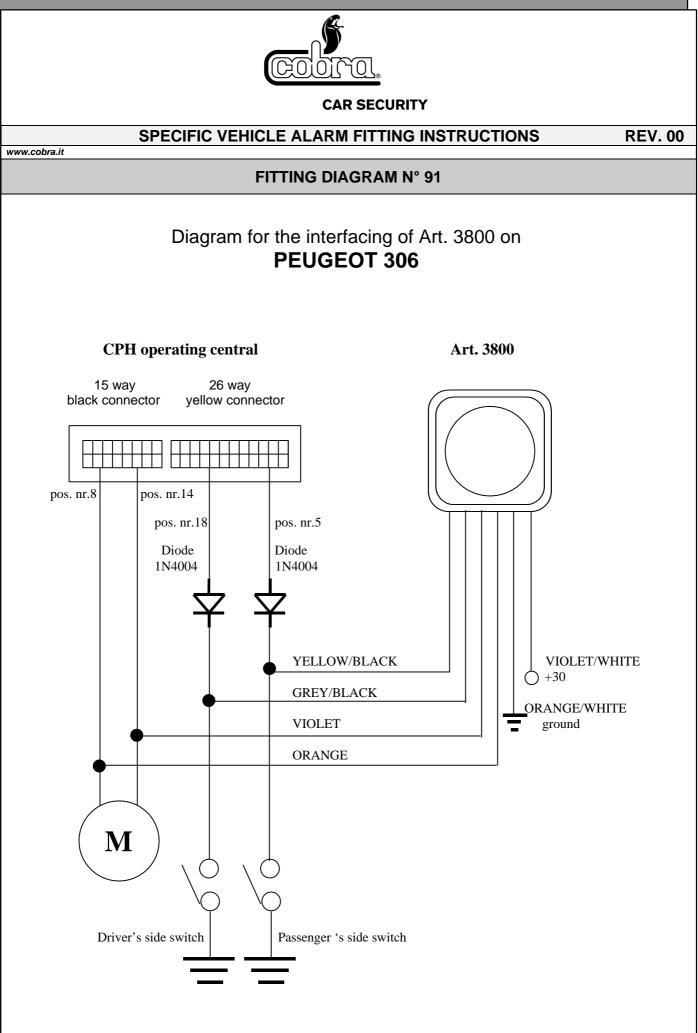

## SPECIFIC VEHICLE ALARM FITTING INSTRUCTIONS

www.cobra.it

**REV.00** 

| * Models with original equipment keyle<br>ALARM/SIREN<br>POSITION | ss entry system.<br>Position the compact alarms and the sirens in the engine compartment, driver's side.                                                                                                                                                                                                                                                                                                                                                                                                                                                                                                                                                                                                                                                                                                                                                                                                                    |
|-------------------------------------------------------------------|-----------------------------------------------------------------------------------------------------------------------------------------------------------------------------------------------------------------------------------------------------------------------------------------------------------------------------------------------------------------------------------------------------------------------------------------------------------------------------------------------------------------------------------------------------------------------------------------------------------------------------------------------------------------------------------------------------------------------------------------------------------------------------------------------------------------------------------------------------------------------------------------------------------------------------|
| CENTRAL UNIT POSITION                                             | Position the modular systems and the modules under the dashboard, driver's side.                                                                                                                                                                                                                                                                                                                                                                                                                                                                                                                                                                                                                                                                                                                                                                                                                                            |
| POWER SUPPLY                                                      | <ul> <li>+ 30: connect to the 2 mm<sup>2</sup> RED wire located at the position nr. 1 in the 15 way black connector of the central unit of the central locking placed under the central tunnel.</li> <li>- 31: connect directly to the car body. As alternative, connect directly to the negative pole of the battery.</li> </ul>                                                                                                                                                                                                                                                                                                                                                                                                                                                                                                                                                                                           |
| IGNITION WIRE                                                     | + 15/54: connect to the wire located at the position nr. 5 of the 15 way black connector of the central unit of the central locking placed under the central tunnel.                                                                                                                                                                                                                                                                                                                                                                                                                                                                                                                                                                                                                                                                                                                                                        |
| DIRECTION INDICATORS                                              | Connect to the WHITE wire at the position nr. 10 and to the BEIGE wire at the position nr. 2 located in the 15 way black connector of the central unit of the central locking placed under the central tunnel.                                                                                                                                                                                                                                                                                                                                                                                                                                                                                                                                                                                                                                                                                                              |
| ELECTRIC WINDOWS                                                  | <ul> <li>Positive control signal</li> <li>Front window, driver's side:</li> <li>cut the BEIGE wire at the position B3 located in the wiring harness coming out of the 7 way grey connector, in the push-button panel on the door armrest, driver's side.</li> <li>Front window, passenger's side:</li> <li>cut the RED wire at the position B2 located in the wiring harness oming out of the 7 way grey connector, in the push-button panel on the door armrest, driver's side.</li> <li>Rear window, driver's side:</li> <li>Cut the GREEN wire at the position 1 located in the wiring harness coming out of the yellow connector of the push-button panel, behind the rod of the hand brake.</li> <li>Rear window, passenger's side:</li> <li>cut the PINK wire at the position 1 located in the wiring harness coming out of the blue connector of the push-button panel, behind the rod of the hand brake.</li> </ul> |
| CENTRAL DOORS LOCKING                                             | Negative control signal<br>Refer to the diagram nr. 91.                                                                                                                                                                                                                                                                                                                                                                                                                                                                                                                                                                                                                                                                                                                                                                                                                                                                     |
| IMMOBILISATION POINT                                              | <b>Gasoil pump</b><br>Cut the wire marked nr. 121 located at the position E6, in the 46 way black connector, located under the fuses holder box, in the engine compartment.                                                                                                                                                                                                                                                                                                                                                                                                                                                                                                                                                                                                                                                                                                                                                 |
| STARTER                                                           | <b>+50</b> : Cut the activation control wire of the relay of the starting motor located in the wiring harness coming out of the connector of the ignition key.                                                                                                                                                                                                                                                                                                                                                                                                                                                                                                                                                                                                                                                                                                                                                              |
| BONNET SWITCH                                                     | Install an additional switch on the headlamp support plate, driver's side.                                                                                                                                                                                                                                                                                                                                                                                                                                                                                                                                                                                                                                                                                                                                                                                                                                                  |
| DOORS SWITCH                                                      | Connect to the wire located at the position nr. 15, of the 15 way black connector, of the central unit of the central locking placed under the central tunnel.                                                                                                                                                                                                                                                                                                                                                                                                                                                                                                                                                                                                                                                                                                                                                              |
| BOOT SWITCH                                                       | Connect to the wire marked 8616, at the position nr. 16, of the 26 way yellow connector, of the central unit of the central locking placed under the central tunnel.                                                                                                                                                                                                                                                                                                                                                                                                                                                                                                                                                                                                                                                                                                                                                        |