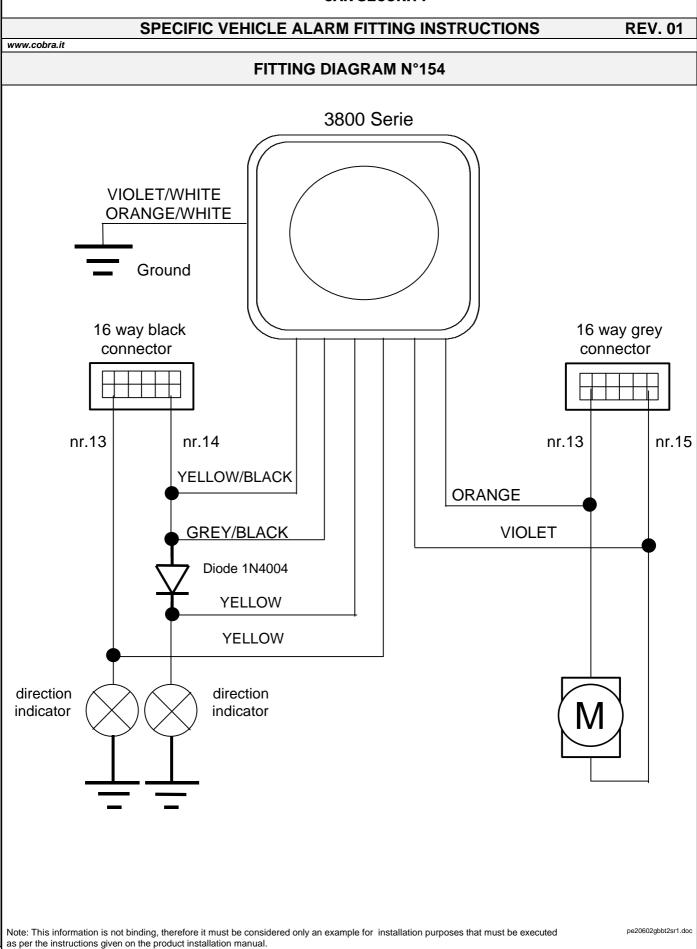

## **CAR SECURITY**

SPECIFIC VEHICLE ALARM FITTING INSTRUCTIONS

**REV. 01** 

| www.cobra.it                      | FIC VEHICLE ALARM FITTING INSTRUCTIONS REV. 01                                                                                                                                                                                                                                                                                                                                                                                                                                                                                                                                                                                                                                          |
|-----------------------------------|-----------------------------------------------------------------------------------------------------------------------------------------------------------------------------------------------------------------------------------------------------------------------------------------------------------------------------------------------------------------------------------------------------------------------------------------------------------------------------------------------------------------------------------------------------------------------------------------------------------------------------------------------------------------------------------------|
| MAKE <b>PEUGEOT</b>               | MOD. <b>206*</b> YEAR. <b>02</b> 2 <sup>nd</sup> sem. <b>®</b> PETROL X<br>DIESEL                                                                                                                                                                                                                                                                                                                                                                                                                                                                                                                                                                                                       |
| ALARM/SIREN<br>POSITION           | Position the compact alarms and the sirens on the wheelhouse, passenger's side.                                                                                                                                                                                                                                                                                                                                                                                                                                                                                                                                                                                                         |
| CENTRAL UNIT POSITION             | Position the modular systems and the modules under the dashboard.                                                                                                                                                                                                                                                                                                                                                                                                                                                                                                                                                                                                                       |
| POWER SUPPLY                      | <ul> <li>+30: connect to the 3 mm<sup>2</sup> wire, at the position nr. 2, of the 2 way black connector coming out of the front part of the BSI operating central.</li> <li>- 31: connect to the wire, at the position nr. 9 of the 16 way black connector coming out of the BSI operating central.</li> </ul>                                                                                                                                                                                                                                                                                                                                                                          |
| IGNITION WIRE                     | +15/54: connect to the wire at the position nr. 14 of the 16 way grey connector                                                                                                                                                                                                                                                                                                                                                                                                                                                                                                                                                                                                         |
| DIRECTION INDICATORS              | Connect to the wires at the positions nr. 13 and nr. 14 of the 16 way black connector.                                                                                                                                                                                                                                                                                                                                                                                                                                                                                                                                                                                                  |
| ELECTRIC WINDOWS                  | <ul> <li>Positive control signal</li> <li>Front window, driver's side:</li> <li>Cut the 1 mm<sup>2</sup> VIOLET wire in the connector coming out of the push-botton panel, in the central tunnel.</li> <li>Front window, passenger's side:</li> <li>Cut the 1 mm<sup>2</sup> ORANGE wire in the connector coming out of the push-botton panel, in the central tunnel.</li> <li>Rear window, driver's side:</li> <li>Cut the GREY wire located at the position B4.</li> <li>Rear window, passenger's side:</li> <li>Cut the GREY wire located at the position A1.</li> <li>These wires are located in the 16 way grey connector directly coming out of the push-button panel.</li> </ul> |
| ACTIVAT./DEACTIVATION<br>CONTROLS | Connections antitheft/vehicle<br>Refer to the diagram nr. 154.                                                                                                                                                                                                                                                                                                                                                                                                                                                                                                                                                                                                                          |
| IMMOBILISATION POINT              | <b>Fuel pump</b><br>Cut the VIOLET wire, at the position nr. 9 in the 16 way black connector located<br>behind the left lateral bulkhead, driver's side.                                                                                                                                                                                                                                                                                                                                                                                                                                                                                                                                |
| STARTER                           | <b>+50:</b> Cut the BLUE wire located in the wiring harness coming out of the connector of the ignition key.                                                                                                                                                                                                                                                                                                                                                                                                                                                                                                                                                                            |
| BONNET SWITCH                     | Install an additional switch on the front headlamp support plate, driver's side.                                                                                                                                                                                                                                                                                                                                                                                                                                                                                                                                                                                                        |
| DOORS SWITCH                      | Connect to the wire, at the position nr. 32 of the green connector, inside the connection with white covering, in the fuse box. <b>Note: The lamp polarity is positive.</b>                                                                                                                                                                                                                                                                                                                                                                                                                                                                                                             |
| BOOT SWITCH                       | If the boot is provided with the lamp, connect directly to the negative control coming out of the same; as alternative, install an additional switch.                                                                                                                                                                                                                                                                                                                                                                                                                                                                                                                                   |