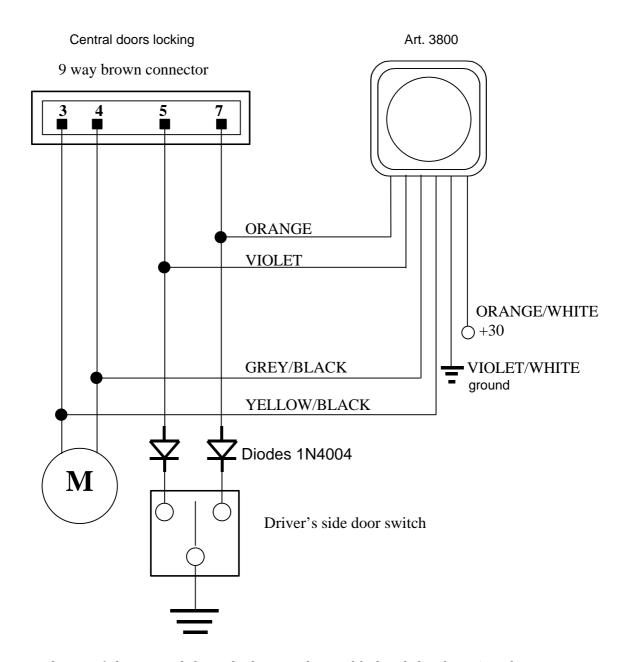

#### **FITTING DIAGRAM N° 93**

# Diagram for the connection of art. 3800 on **PEUGEOT 106**

The central unit of the central doors locking is located behind the driver's side air spout. In order to go in it is suggested to take off the annexe pipe.