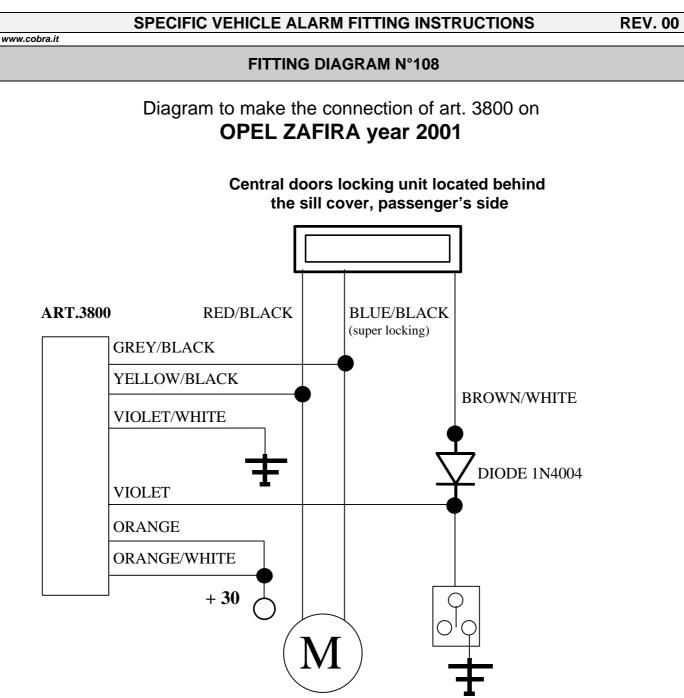

## SPECIFIC VEHICLE ALARM FITTING INSTRUCTIONS

REV. 00

| www.cobra.it                                           |                                                                                                                                                                                                                                                                                                                                                                                                                                                                                                                                                                                                                                                                                                                                                                                                                                                                      |
|--------------------------------------------------------|----------------------------------------------------------------------------------------------------------------------------------------------------------------------------------------------------------------------------------------------------------------------------------------------------------------------------------------------------------------------------------------------------------------------------------------------------------------------------------------------------------------------------------------------------------------------------------------------------------------------------------------------------------------------------------------------------------------------------------------------------------------------------------------------------------------------------------------------------------------------|
| MAKE OPEI                                              | L MOD. ZAFIRA* YEAR $01 \rightarrow DIESEL$                                                                                                                                                                                                                                                                                                                                                                                                                                                                                                                                                                                                                                                                                                                                                                                                                          |
| * Models with original equipment keyless entry system. |                                                                                                                                                                                                                                                                                                                                                                                                                                                                                                                                                                                                                                                                                                                                                                                                                                                                      |
| ALARM/SIREN POSITION                                   | Position the compact alarms and the sirens in the engine compartment, behind the driver's side headlamp.                                                                                                                                                                                                                                                                                                                                                                                                                                                                                                                                                                                                                                                                                                                                                             |
| CENTRAL UNIT POSITION                                  | Position the modular systems and the modules under the left side of the dashboard, driver's side.                                                                                                                                                                                                                                                                                                                                                                                                                                                                                                                                                                                                                                                                                                                                                                    |
| POWER SUPPLY                                           | <ul> <li>+ 30: connect to the 4 mm<sup>2</sup> RED wire located in the wiring harness of the driving connector in the fuse box.</li> <li>- 31: connect with a cable terminal directly to the car body.</li> </ul>                                                                                                                                                                                                                                                                                                                                                                                                                                                                                                                                                                                                                                                    |
| IGNITION WIRE                                          | + 15/54: Connect to the BLACK wire located in the wiring harness coming out of a multiway connector, in the fuse box.                                                                                                                                                                                                                                                                                                                                                                                                                                                                                                                                                                                                                                                                                                                                                |
| DIRECTION INDICATORS                                   | Connect to the 0,75 mm <sup>2</sup> BLACK/WHITE wire at the position nr. 65 and to the BLACK/GREEN wire at the position nr. 19 located in the 80 way green connector placed behind the driver's side bulkhead.                                                                                                                                                                                                                                                                                                                                                                                                                                                                                                                                                                                                                                                       |
| ELECTRIC WINDOWS                                       | <b>Comfort closing</b><br>The closing of the electric windows is obtained timing to 24s the Comfort locking RED/BLUE wire located in the wiring harness coming out of the central doors locking unit placed behind the passenger's side sill cover.                                                                                                                                                                                                                                                                                                                                                                                                                                                                                                                                                                                                                  |
| ACTIVAT./DEACTIVATION<br>CONTROLS                      | Connections antitheft/vehicleArt. 38XXVehiclePositionGREY/BLACKBLUE/BLACK (Super locking motor)coming out centralYELLOW/BLACKRED/BLACK (Motor)coming out centralVIOLET/WHITEgroundcar bodyORANGE+30positive in the fuse boxVIOLETBROWN/WHITEcoming out centralORANGE/WHITE+30positive in the fuse boxVIOLETBROWN/WHITEcoming out centralDrestthe above connections are made directly in the wiring harness coming out of thecentral doors locking unit located behind the passenger's side sill cover.Note:The antitheft is activated and deactivated by the 2nd locking of the doors only.It is suggested to refer to diagram nr.108. |
| IMMOBILISATION POINT                                   | <b>Fuel pump</b><br>Cut the RED/BLUE wire located in the wiring harness coming out of the green connector<br>placed behind the left side frame.                                                                                                                                                                                                                                                                                                                                                                                                                                                                                                                                                                                                                                                                                                                      |
| STARTER                                                | + 50: Cut the 2,5 mm <sup>2</sup> BLACK/RED wire located in the wiring harness coming out of the connector of the switchboard key.                                                                                                                                                                                                                                                                                                                                                                                                                                                                                                                                                                                                                                                                                                                                   |
| BONNET SWITCH                                          | Install an additional switch on the headlamp support plate, above the driver's side lamp.                                                                                                                                                                                                                                                                                                                                                                                                                                                                                                                                                                                                                                                                                                                                                                            |
| DOORS SWITCH                                           | Connect to the GREY wire located in the wiring harness coming out of the green connector placed behind the left side frame.                                                                                                                                                                                                                                                                                                                                                                                                                                                                                                                                                                                                                                                                                                                                          |
| BOOT SWITCH                                            | Connect to the 0,75 mm <sup>2</sup> BROWN/WHITE wire located in the wiring harness coming out of the boot lamp.                                                                                                                                                                                                                                                                                                                                                                                                                                                                                                                                                                                                                                                                                                                                                      |

## Attention

During the programming of activation/deactivation controls proceed as follows:

- Connect, as per the diagram, all the wires indicated.
- Enter into programming of the controls (LED flashing quickly).
- Open and close , by hand, the driver's side door (this enables the super locking function).
- Make the first locking of the doors (from original radiocontrol).
- Make the second locking of the doors (from original radiocontrol).
- Make the reopening of the doors (from original radiocontrol).

Note: with this programming, the antitheft will activate/deactivate by making the super central locking only.

Note: This information is not binding, therefore it must be considered only an example for installation purposes that must be executed as per the instructions given on the product installation manual.