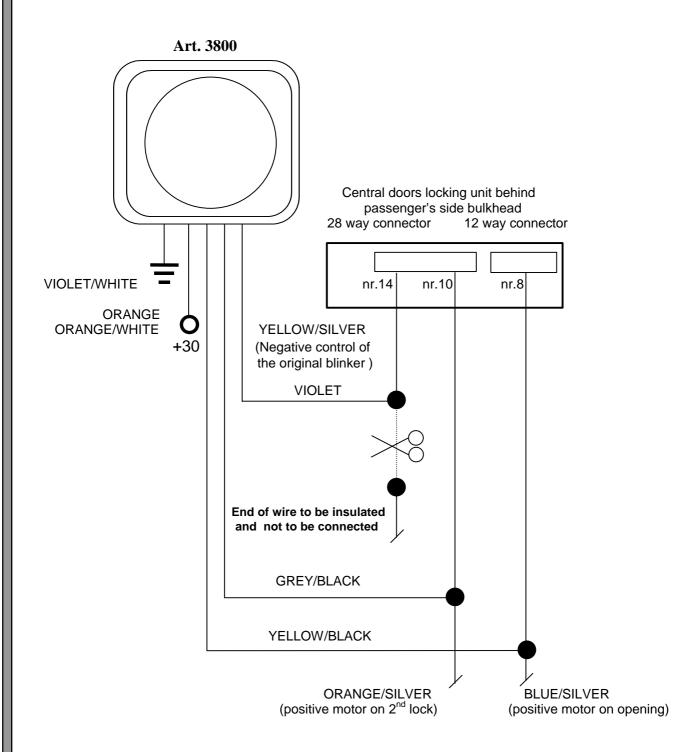

## **CAR SECURITY**

| SPECIFIC VEHICLE ALARM FITTING INSTRUCTIONS REV. 00   |                                                                                                                                                                                                                                                                                                                                                                                                                                                                                                                                                                                                                                                 |                                                                |                                                                                                          |                                                  |                  |   |
|-------------------------------------------------------|-------------------------------------------------------------------------------------------------------------------------------------------------------------------------------------------------------------------------------------------------------------------------------------------------------------------------------------------------------------------------------------------------------------------------------------------------------------------------------------------------------------------------------------------------------------------------------------------------------------------------------------------------|----------------------------------------------------------------|----------------------------------------------------------------------------------------------------------|--------------------------------------------------|------------------|---|
| www.cobra.it                                          |                                                                                                                                                                                                                                                                                                                                                                                                                                                                                                                                                                                                                                                 |                                                                |                                                                                                          |                                                  |                  |   |
| MAKE OPE                                              | L MOD.                                                                                                                                                                                                                                                                                                                                                                                                                                                                                                                                                                                                                                          | FRONTE                                                         | RA* YEAF                                                                                                 | 01 →                                             | PETROL<br>DIESEL | x |
| 117 1112                                              | 111021                                                                                                                                                                                                                                                                                                                                                                                                                                                                                                                                                                                                                                          |                                                                | YEAR                                                                                                     | <del>(                                    </del> | DIESEL           |   |
| * Models with original equipment keyless entry system |                                                                                                                                                                                                                                                                                                                                                                                                                                                                                                                                                                                                                                                 |                                                                |                                                                                                          |                                                  |                  |   |
| ALARM/SIREN<br>POSITION                               | Position the compact alarms and the sirens in the engine compartment, near the driver's side headlamp.                                                                                                                                                                                                                                                                                                                                                                                                                                                                                                                                          |                                                                |                                                                                                          |                                                  |                  |   |
| CENTRAL UNIT POSITION                                 | Position the modular systems and the modules under the left side of the dashboard, driver's side.                                                                                                                                                                                                                                                                                                                                                                                                                                                                                                                                               |                                                                |                                                                                                          |                                                  |                  |   |
| POWER SUPPLY                                          | <ul> <li>+ 30: connect to the general power supply located in a multiway connector at the entrance of the fuse box.</li> <li>- 31: connect with a cable terminal directly to the car body.</li> </ul>                                                                                                                                                                                                                                                                                                                                                                                                                                           |                                                                |                                                                                                          |                                                  |                  |   |
| IGNITION WIRE                                         | + 15/54: connect to the LIGHT BLUE/BLACK wire located in the 13 way connector near the steering column.                                                                                                                                                                                                                                                                                                                                                                                                                                                                                                                                         |                                                                |                                                                                                          |                                                  |                  |   |
| DIRECTION INDICATORS                                  | Connect to the GREEN/WHITE wire with 2 SILVER references and to the GREEN/BLACK wire with 2 SILVER references located in the 13 way connector, near the steering column.                                                                                                                                                                                                                                                                                                                                                                                                                                                                        |                                                                |                                                                                                          |                                                  |                  |   |
| ELECTRIC WINDOWS                                      | Positive control signal Front window, driver's side: cut the BROWN/RED wire located in the wiring harness coming out of the driver's side front window motor. Front window, passenger's side: cut the BROWN/RED wire located in the wiring harness coming out of the passenger's side front window motor. Rear window, driver's side: cut the BROWN/RED wire located in the wiring harness coming out of the driver's side rear window motor. Rear window, passenger's side: cut the BROWN/RED wire located in the wiring harness coming out of the passenger's side rear window motor. The above connections must be done inside of each door. |                                                                |                                                                                                          |                                                  |                  |   |
| ACTIVAT./DEACTIVATION<br>CONTROLS                     | Connections antith 38XX GREY/BLACK YELLOW/BLACK VIOLET/WHITE ORANGE VIOLET ORANGE/WHITE Refer to the diagram                                                                                                                                                                                                                                                                                                                                                                                                                                                                                                                                    | Vehicle ORANGE/SILVER BLUE/SILVER Ground +30 YELLOW/SILVER +30 | Position Pos. nr.10, 28 v Pos. nr. 8, 12 v Car body Positive in the f Pos. nr.14, 28 v Positive in the f | vay connector use box. way connector.            |                  |   |
| STARTER                                               | + 50: Cut the BLACK/WHITE wire located in the 13 way white connector, under the driver's side dashboard, on the left of the steering column.                                                                                                                                                                                                                                                                                                                                                                                                                                                                                                    |                                                                |                                                                                                          |                                                  |                  |   |
| BONNET SWITCH                                         | Install an additional switch on the headlamp support plate, near the original bonnet bumper rubber.                                                                                                                                                                                                                                                                                                                                                                                                                                                                                                                                             |                                                                |                                                                                                          |                                                  |                  |   |
| DOORS SWITCH                                          | Connect to the BLACK/WHITE wire located in the wiring harness coming out of the central                                                                                                                                                                                                                                                                                                                                                                                                                                                                                                                                                         |                                                                |                                                                                                          |                                                  |                  |   |

# To make the connection of Art. 3800 on **OPEL FRONTERA**