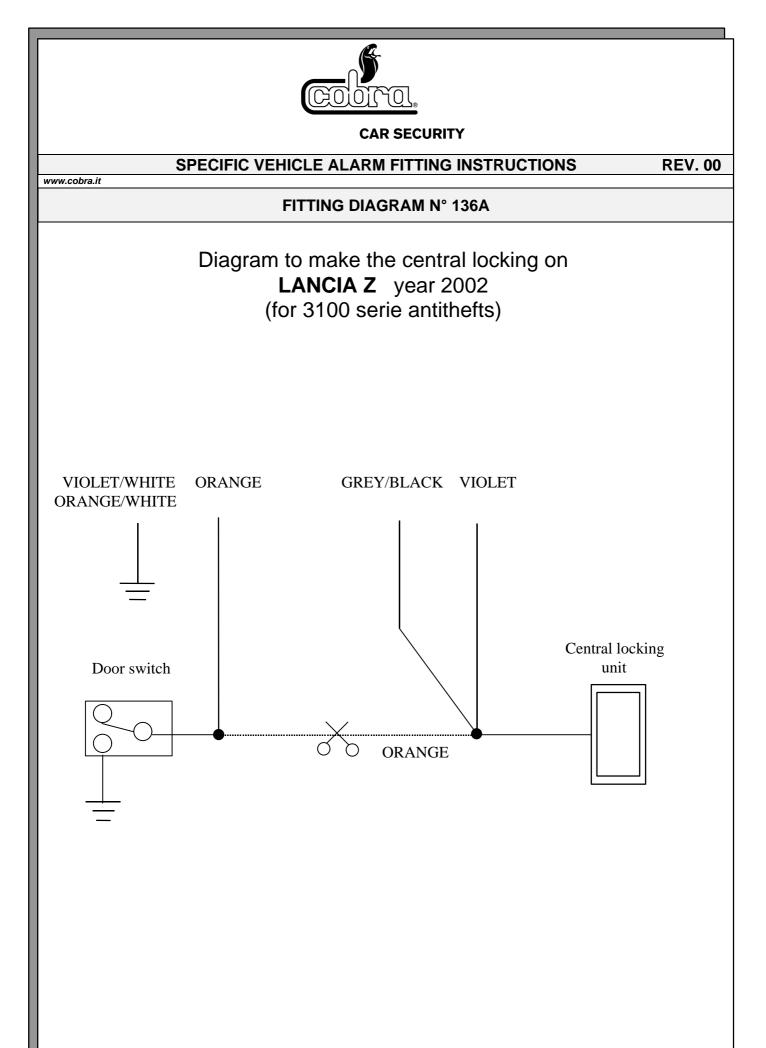

www.cobra.it

**CAR SECURITY** 

SPECIFIC VEHICLE ALARM FITTING INSTRUCTIONS

**REV. 00** 

X PETROL LANCIA Ζ  $02 \rightarrow$ YEAR DIESEL MOD. MAKE ALARM/SIREN Position the compact alarms and the sirens on the right of the engine compartment. Modulrar systems and modules can be installed behind the central tunnel. Pass the cables through the POSITION original rubber sleeve used for the bonnet opening wire located under the driver's side windows-washer. **POWER SUPPLY** + 30: connect to the big wire which supply the fuse box. - 31: connect with a cable terminal to one of the ground terminals located on the left lateral bulkhead. **IGNITION WIRE** + 15/54: connect to the GREEN wire marked A16A located in the connector marked 888B, under the driver's side dashboard. Connect to the GREEN wires marked nr.233 and nr. 234 located in the wiring harness coming **DIRECTION INDICATORS** out of the lights switch connector. **ELECTRIC WINDOWS** Negative at rest Front window, driver's side: cut the 2 mm<sup>2</sup> WHITE wire marked nr.6050 located in the wiring harness coming out of the window central placed directly inside the driver's side door. Front window, passenger's side: cut the 1,5 mm<sup>2</sup> WHITE wire located in the wiring harness coming out of the driverr's side door. Compasses rear window, driver's side: cut the GREEN wire marked nr.6803. Compasses rear window, passenger's side: cut the GREEN wire marked nr.6813. The rear windows connection must be carried out behind the respective covering members. **CENTRAL DOORS LOCKING Negative control signal** Cut the ORANGE wire. Refer to diagram nr.136 for 7900 serie antithefts. For 3100 and 3900 series antithefts refer to the diagram nr.136A. **IMMOBILISATION POINT 1** Fuel pump Cut the WHITE wire marked nr.121 located in the connector 888B placed under the driver's side dashboard. **IMMOBILISATION POINT 2** Inertial switch Cut the GREY wire marked nr.1286 located under the oil bowl of the passenger's side servobrake. **STARTER** + 50: Cut the WHITE wire marked nr.106 located in the wiring harness placed near the bonnet opening handle. DOORS AND BOOT SWITCH Connect to the ORANGE wire marked nr. 4903 located in the wiring harness coming out of the connector marked 888B.