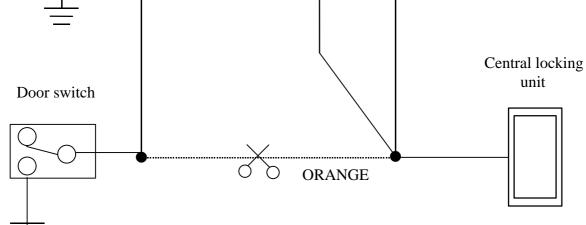

## SPECIFIC VEHICLE ALARM FITTING INSTRUCTIONS **REV.00** www.cobra.it **FITTING DIAGRAM N° 136** Diagram to make the central locking on LANCIA Z year 2002 (for Bridge serie antithefts) VIOLET/ORANGE ORANGE GREY/BLACK VIOLET