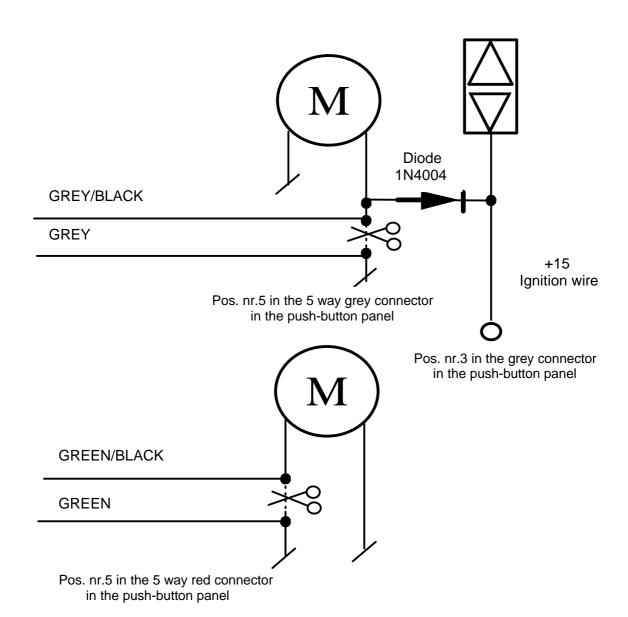

## **FITTING DIAGRAM NR.175**

# Diagram to make the windows locking on **CITROEN XSARA PICASSO** year 2003

Note: This information is not binding, therefore it must be considered only an example for installation purposes that must be executed as per the instructions given on the product installation manual.