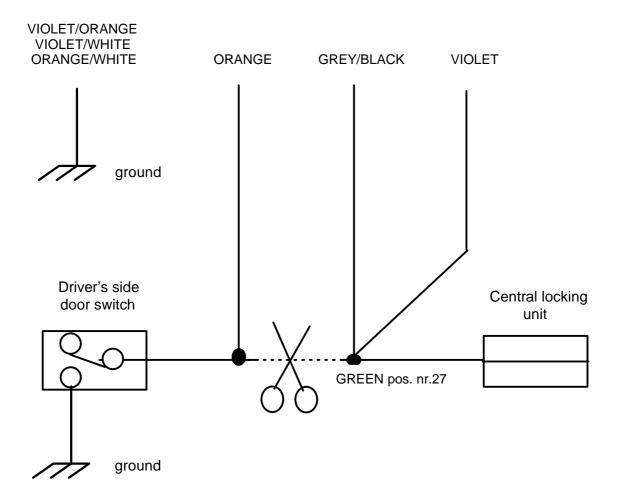

## **FITTING DIAGRAM NR.172**

## Diagram to make lock and unlock of the doors on CITROEN XSARA PICASSO year 2003

(For 3100-3900 series antithefts use the VIOLET/WHITE and ORANGE/WHITE wires) (For 7900 serie antithefts use the VIOLET/ORANGE wire)

CENTRAL DOORS LOCKING "tirette" system

**Negative control** 

Cut the GREEN wire, at the position nr. 27, on the coming out of the 40 way connector with white covering, in the BSI central (in the fuse box) referring to the

fitting diagram nr. 172.

IMMOBILISATION POINT Fuel pump

Cut the VIOLET wire, at the position nr.9, in the 16 way black connector, behind

the left lateral bulkhead, driver's side.

**STARTER +50:** Cut the BLUE wire located in the wiring harness coming out of the