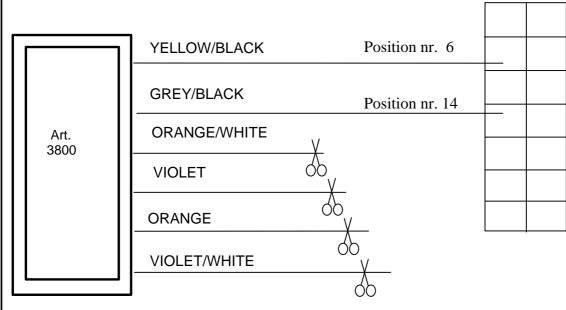

## FITTING DIAGRAM N° 77

## **CITROEN XANTIA for 3800**

- At the positions B2 and B3 there are the wires coming out of the "Plip" receiver and they control the original central doors locking central.
- The VIOLET, ORANGE, ORANGE/WHITE and VIOLET/WHITE wires are all connected at positive (+30).

The wires marked with the scissors sign must be cut off near the connector of the antitheft.

The 15 way connector is located on the coming out of the central doors locking unit placed behind the passenger's side glove compartment.