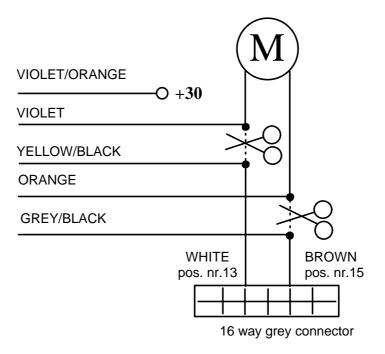

#### **FITTING DIAGRAM NR. 197**

# Diagram to make lock/unlock of the doors on **CITROEN C3** year 2003

#### A section