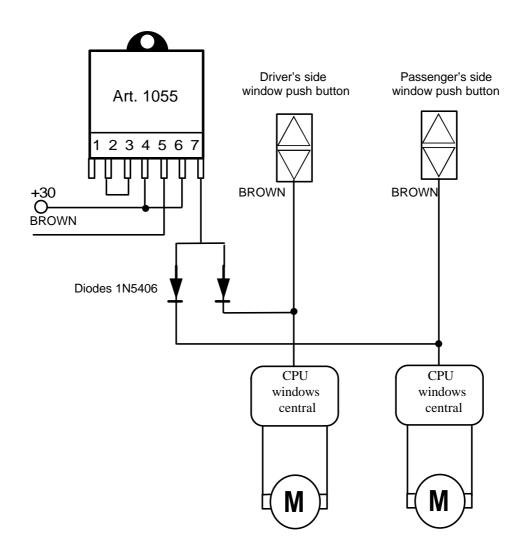

#### **FITTING DIAGRAM NR. 194**

# Diagram to make the windows locking with automatism on **CITROEN C3** year 2003