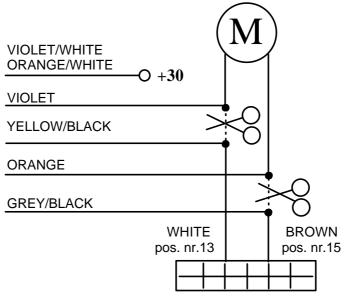

#### **FITTING DIAGRAM NR. 197**

# Diagram to make lock/unlock of the doors on **CITROEN C3** year 2003

#### B section

16 way grey connector