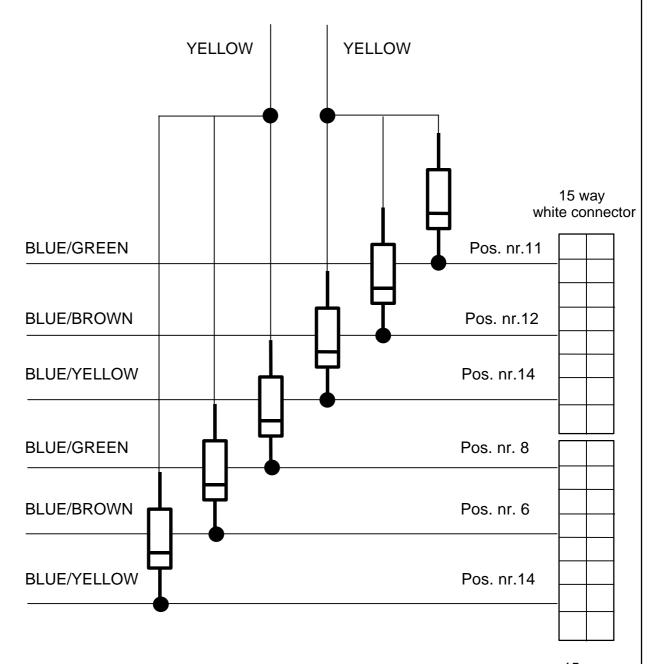

#### **CAR SECURITY**

| SPECIFIC VEHICLE ALARM FITTING INSTRUCTIONS REV. 00    |                                                                                                                                                                                                                                                                                                                                                                                                                                                                                                                                                                                                         |                                                                                                                                                |                                    |                                                                              |                                                         |  |
|--------------------------------------------------------|---------------------------------------------------------------------------------------------------------------------------------------------------------------------------------------------------------------------------------------------------------------------------------------------------------------------------------------------------------------------------------------------------------------------------------------------------------------------------------------------------------------------------------------------------------------------------------------------------------|------------------------------------------------------------------------------------------------------------------------------------------------|------------------------------------|------------------------------------------------------------------------------|---------------------------------------------------------|--|
| www.cobra.it                                           |                                                                                                                                                                                                                                                                                                                                                                                                                                                                                                                                                                                                         |                                                                                                                                                |                                    |                                                                              |                                                         |  |
| MAKE BM                                                | <b>W</b> MC                                                                                                                                                                                                                                                                                                                                                                                                                                                                                                                                                                                             | DD. <b>X5</b> *                                                                                                                                | YEAR                               | <b>01</b> →                                                                  | PETROL<br>DIESEL                                        |  |
| * Models with original equipment keyless entry system. |                                                                                                                                                                                                                                                                                                                                                                                                                                                                                                                                                                                                         |                                                                                                                                                |                                    |                                                                              |                                                         |  |
| ALARM/SIREN<br>POSITION                                | Position the compact alarms and the sirens on the passenger's side wheelhouse.                                                                                                                                                                                                                                                                                                                                                                                                                                                                                                                          |                                                                                                                                                |                                    |                                                                              |                                                         |  |
| CENTRAL POSITION                                       | Install the modular systems and the modules behind the glove box under the dashboard, passenger's side.                                                                                                                                                                                                                                                                                                                                                                                                                                                                                                 |                                                                                                                                                |                                    |                                                                              |                                                         |  |
| POWER SUPPLY                                           | <ul> <li>+ 30: connect to the RED wire located in the wiring harness along the steering column.</li> <li>- 31: connect to a ground terminal located behind the left lateral bulkhead, driver's side.</li> </ul>                                                                                                                                                                                                                                                                                                                                                                                         |                                                                                                                                                |                                    |                                                                              |                                                         |  |
| IGNITION WIRE                                          | +15/54: connect to the wire with the function of ignition wire located in the ignition key.                                                                                                                                                                                                                                                                                                                                                                                                                                                                                                             |                                                                                                                                                |                                    |                                                                              |                                                         |  |
| DIRECTION INDICATORS                                   | Connect to the wires: BLUE/GREEN at the position nr.11 (ant.left), BLUE/BROWN at the position nr.12 (post.right), BLUE/YELLOW at the position nr.14 (lat.left) located in the wiring harness of the 15 way white connector; BLUE/GREEN at the position nr.8 (post.left), BLUE/BROWN at the position nr.6 (ant. right), BLUE/YELLOW at the position nr.14 (lat. right) located in the wiring harness coming out of the 15 way black connector located on the coming out of the lights module, on the right of the passenger's side glove compartment, behind the covering.  Refer to the diagram nr.147. |                                                                                                                                                |                                    |                                                                              |                                                         |  |
| ELECTRIC WINDOWS                                       | <b>Negative control signal</b> The Comfort closing of the windows is obtained timing at 24s. the LIGHT BLUE/RED wire at the position nr.4.                                                                                                                                                                                                                                                                                                                                                                                                                                                              |                                                                                                                                                |                                    |                                                                              |                                                         |  |
| ACTIVAT./DEACTIVATION<br>CONTROLS                      | side glove compartn<br>the buttons controls                                                                                                                                                                                                                                                                                                                                                                                                                                                                                                                                                             | reft/vehicle Vehicle BLACK BLUE LIGHT BLUE/RED WHITE7BLACK ground positive onnector is located in nent. The 12 way blace in the dedicated inst | ck (white) connector i<br>le door. | black connect black (white) black (white) box. hit placed beh s located on t | ctor. connector. connector. ind the passe he coming our |  |

## **FITTING DIAGRAM N°147**

# Diagram for direction indicators connection for BMW X5

15 way black connector