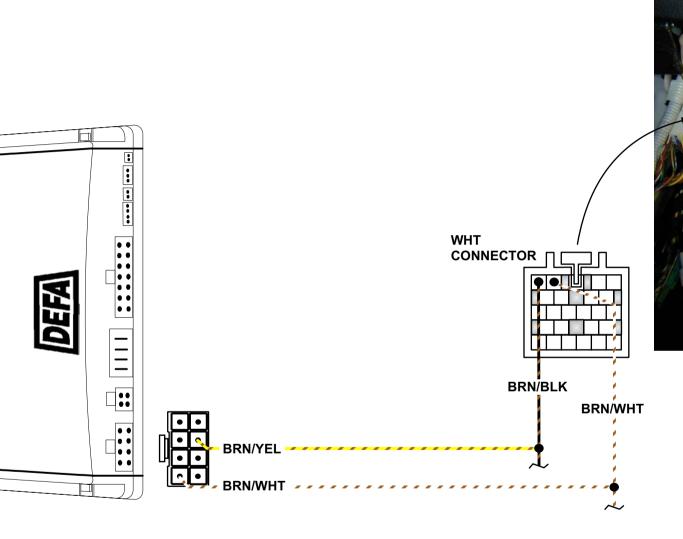

## NOTE:

TO SYNCHRONISE CAN INTERFACE: **USE IGNITION!** 

**Auto**Security

Make: Subaru Model: Legacy Year: 2004- Type: All, including Outback

Date: 2004.06.08

Rev : C Page: 2 of 3

For hardware rev. J and later! Programming: - PROG NR: 8.2. PROG NR: 15.1.