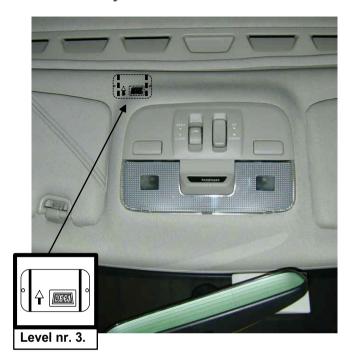

Make: Subaru Model: Legacy Year: 2004- Type: All, including Outback

DOC. NO: CAN-X(M)G-Subaru-Legacy-04>

NB! This installation diagram must only be used as a guideline for the installation. Equipment delivered with the car varies considerably from model to model and from market to market. Before starting the installation, be sure to check carefully the original diagram from the car manufacturer. DEFA A.S is not liable to compensate for possible damages that may occur due to faulty or insufficient installation manuals.

## NOTE:

TO SYNCHRONISE CAN INTERFACE: **USE IGNITION!** 



**Auto**Security

Make: Subaru Model: Legacy Year: 2004- Type: All, including Outback



Date: 2004.06.08

Rev : C Page: 2 of 3

For hardware rev. J and later! Programming: - PROG NR: 8.2. PROG NR: 15.1.















Date: 2004.06.08

Rev: C Page: 3 of 3