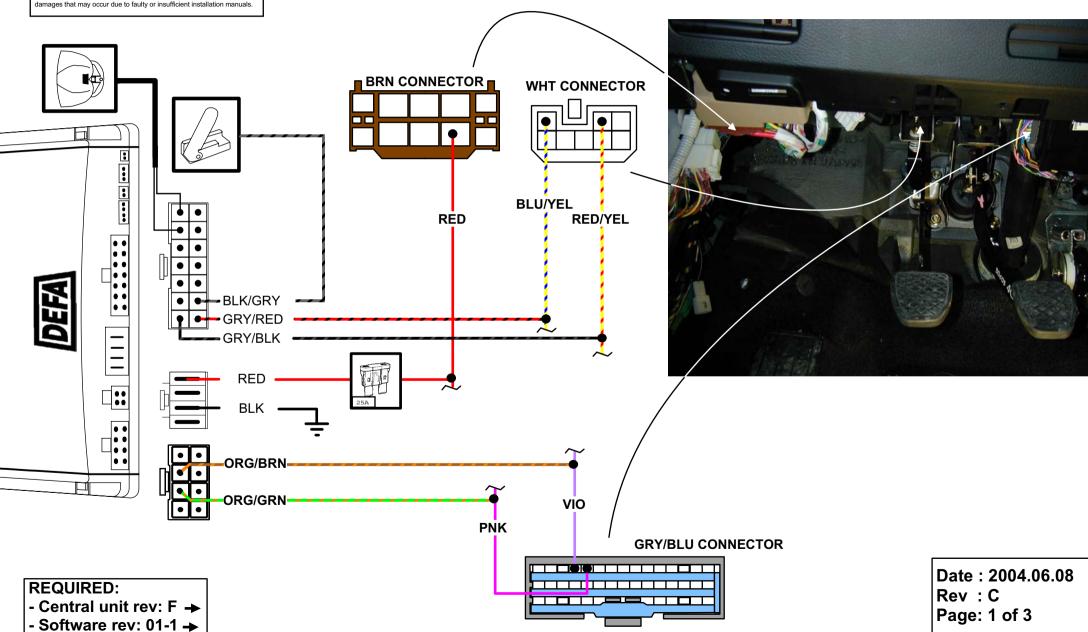

Make: Subaru Model: Legacy Year: 2004- Type: All, including Outback

DOC. NO: CAN-X(M)G-Subaru-Legacy-04>

NB! This installation diagram must only be used as a guideline for the installation. Equipment delivered with the car varies considerably from model to model and from market to market. Before starting the installation, be sure to check carefully the original diagram from the car manufacturer. DEFA A.S is not liable to compensate for possible damages that may occur due to faulty or insufficient installation manuals.