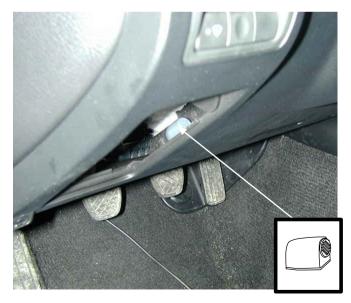

Make: Subaru Model: Legacy Year: 2004- Type: All, including Outback

DOC. NO: CAN-X(M)G-Subaru-Legacy-04>

NB! This installation diagram must only be used as a guideline for the installation. Equipment delivered with the car varies considerably from model to model and from market to market. Before starting the installation, be sure to check carefully the original diagram from the car manufacturer. DEFA A.S is not liable to compensate for possible damages that may occur due to faulty or insufficient installation manuals.