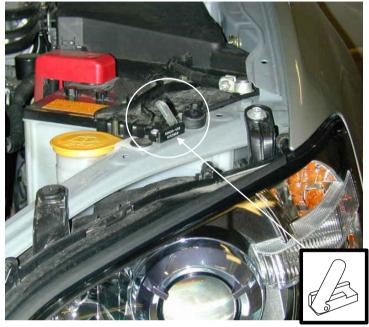

Make: Subaru Model: Legacy Year: 2004- Type: All, including Outback

DOC. NO: CAN-X(M)G-Subaru-Legacy-04>

NB! This installation diagram must only be used as a guideline for the installation. Equipment delivered with the car varies considerably from model to model and from market to market. Before starting the installation, be sure to check carefully the original diagram from the car manufacturer. DEFA A.S is not liable to compensate for possible damages that may occur due to faulty or insufficient installation manuals.

## NOTE:

TO SYNCHRONISE CAN INTERFACE: **USE IGNITION!** 



**Auto**Security

Make: Subaru Model: Legacy Year: 2004- Type: All, including Outback



Date: 2004.06.08

Rev : C Page: 2 of 3

For hardware rev. J and later! Programming: - PROG NR: 8.2. PROG NR: 15.1.















Date: 2004.06.08

Rev: C Page: 3 of 3