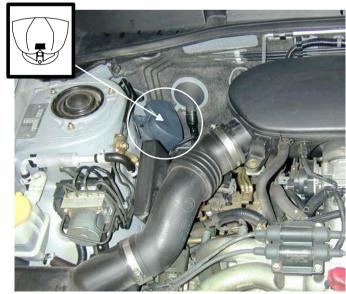

Make: Subaru Model: Legacy Year: 2004- Type: All, including Outback

DOC. NO: CAN-X(M)G-Subaru-Legacy-04>

NB! This installation diagram must only be used as a guideline for the installation. Equipment delivered with the car varies considerably from model to model and from market to market. Before starting the installation, be sure to check carefully the original diagram from the car manufacturer. DEFA A.S is not liable to compensate for possible damages that may occur due to faulty or insufficient installation manuals.