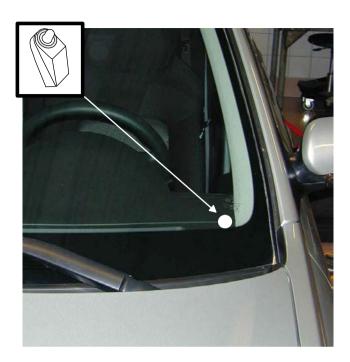

Make: Subaru Model: Legacy Year: 2004- Type: All, including Outback

DOC. NO: CAN-X(M)G-Subaru-Legacy-04>

NB! This installation diagram must only be used as a guideline for the installation. Equipment delivered with the car varies considerably from model to model and from market to market. Before starting the installation, be sure to check carefully the original diagram from the car manufacturer. DEFA A.S is not liable to compensate for possible damages that may occur due to faulty or insufficient installation manuals.