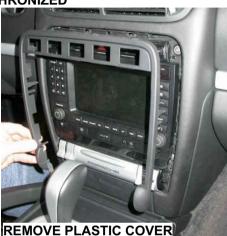

1) INSERT 25A FUSE => LED WILL START FLICKERING PRESS LOCK/UNLOCK BUTTON ON REMOTE SEVERAL TIMES => LED WILL STOP FLICKERING WITHIN 30 SECONDS

TO DISMOUNT RADIO

**BRN CONNECTOR** 

SUPPLY TO FUSEBOX

ORG/BRN
ORG/GRN
WHT/BRN