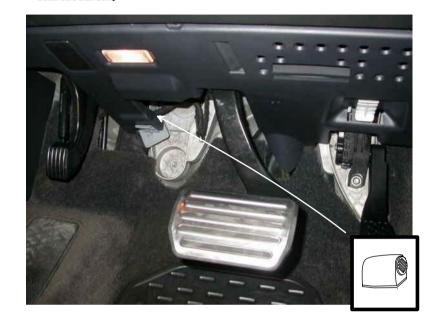

1) INSERT 25A FUSE => LED WILL START FLICKERING PRESS LOCK/UNLOCK BUTTON ON REMOTE SEVERAL TIMES => LED WILL STOP FLICKERING WITHIN 30 SECONDS

TO DISMOUNT RADIO

**BRN CONNECTOR** 

SUPPLY TO FUSEBOX

ORG/BRN
ORG/GRN
WHT/BRN