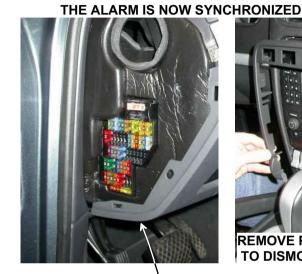

1) INSERT 25A FUSE => LED WILL START FLICKERING PRESS LOCK/UNLOCK BUTTON ON REMOTE SEVERAL TIMES => LED WILL STOP FLICKERING WITHIN 30 SECONDS

TO DISMOUNT RADIO

**BRN CONNECTOR** 

SUPPLY TO FUSEBOX

ORG/BRN
ORG/GRN
WHT/BRN

BLK

- Minimum Required Central unit rev: H
- SoftWare: SSW for Porsche Cayenne and Mercedes SL

(Download from www.defa.com/flash)

**ORG/BRN** 

ORG/GRN

Rev : B

Date: 2006.04.25

Page: 1 of 2