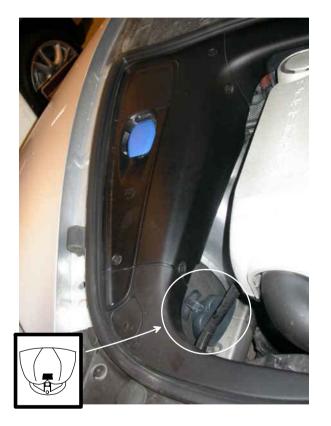

1) INSERT 25A FUSE => LED WILL START FLICKERING PRESS LOCK/UNLOCK BUTTON ON REMOTE SEVERAL TIMES => LED WILL STOP FLICKERING WITHIN 30 SECONDS

TO DISMOUNT RADIO

**BRN CONNECTOR** 

SUPPLY TO FUSEBOX

ORG/BRN
ORG/GRN
WHT/BRN