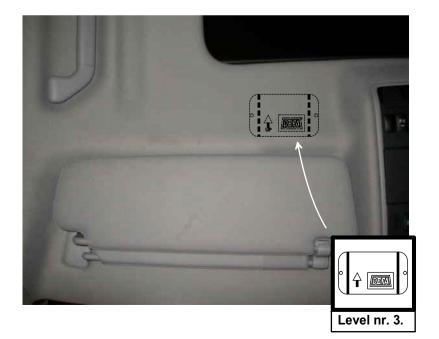

1) INSERT 25A FUSE => LED WILL START FLICKERING PRESS LOCK/UNLOCK BUTTON ON REMOTE SEVERAL TIMES => LED WILL STOP FLICKERING WITHIN 30 SECONDS

TO DISMOUNT RADIO

**BRN CONNECTOR** 

SUPPLY TO FUSEBOX

ORG/BRN
ORG/GRN
WHT/BRN