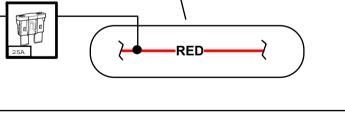

1) INSERT 25A FUSE => LED WILL START FLICKERING PRESS LOCK/UNLOCK BUTTON ON REMOTE SEVERAL TIMES => LED WILL STOP FLICKERING WITHIN 30 SECONDS

TO DISMOUNT RADIO

**BRN CONNECTOR** 

SUPPLY TO FUSEBOX

ORG/BRN
ORG/GRN
WHT/BRN

BLK

- Minimum Required Central unit rev: H
- SoftWare: SSW for Porsche Cayenne and Mercedes SL

(Download from www.defa.com/flash)

**ORG/BRN** 

ORG/GRN

Rev : B

Date: 2006.04.25

Page: 1 of 2