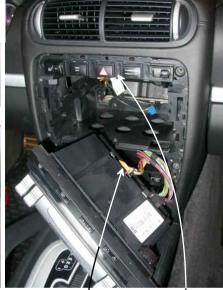

1) INSERT 25A FUSE => LED WILL START FLICKERING PRESS LOCK/UNLOCK BUTTON ON REMOTE SEVERAL TIMES => LED WILL STOP FLICKERING WITHIN 30 SECONDS

TO DISMOUNT RADIO

**BRN CONNECTOR** 

SUPPLY TO FUSEBOX

ORG/BRN
ORG/GRN
WHT/BRN

BLK

- Minimum Required Central unit rev: H
- SoftWare: SSW for Porsche Cayenne and Mercedes SL

(Download from www.defa.com/flash)

**ORG/BRN** 

ORG/GRN

Rev : B

Date: 2006.04.25

Page: 1 of 2