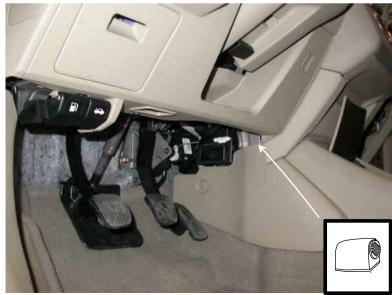

CAN-(M)G (801 CAN for Estonia) DOC. NO: CAN-(M)G-Nissan-Tiida-Keyless-07>

Make: Nissan Model: Tiida Year: 2007- Type: With Intelligent Key System

NB! This installation diagram must only be used as a guideline for the installation. Equipment delivered with the car varies considerably from model to model and from market to market. Before starting the installation, be sure to check carefully the original diagram from the car manufacturer. DEFA A.S is not liable to compensate for possible damages that may occur due to faulty or insufficient installation manuals.