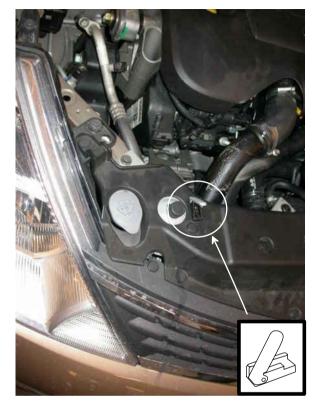

CAN-(M)G (801 CAN for Estonia) DOC. NO: CAN-(M)G-Nissan-Tiida-Keyless-07>

Make: Nissan Model: Tiida Year: 2007- Type: With Intelligent Key System

NB! This installation diagram must only be used as a guideline for the installation. Equipment delivered with the car varies considerably from model to model and from market to market. Before starting the installation, be sure to check carefully the original diagram from the car manufacturer. DEFA A.S is not liable to compensate for possible damages that may occur due to faulty or insufficient installation manuals.