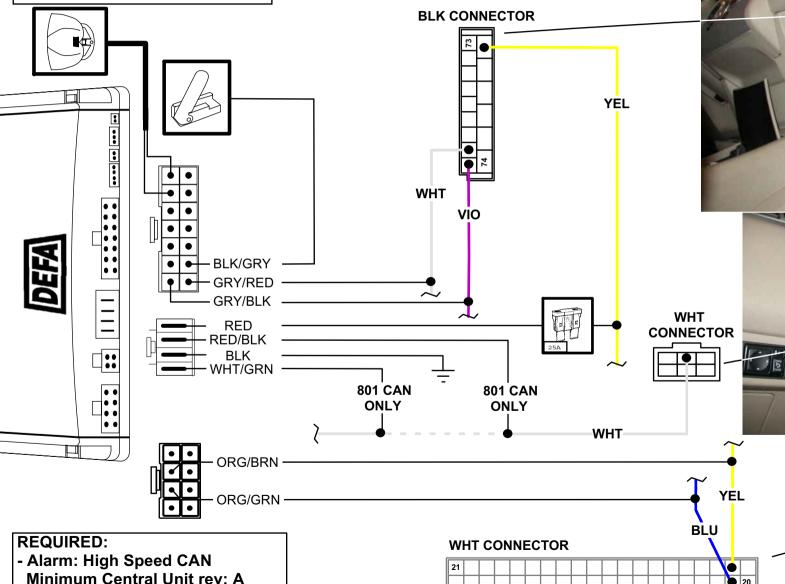

CAN-(M)G (801 CAN for Estonia) DOC. NO: CAN-(M)G-Nissan-Tiida-Keyless-07>

Make: Nissan Model: Tiida Year: 2007- Type: With Intelligent Key System

NB! This installation diagram must only be used as a guideline for the installation. Equipment delivered with the car varies considerably from model to model and from market to market. Before starting the installation, be sure to check carefully the original diagram from the car manufacturer. DEFA A.S is not liable to compensate for possible damages that may occur due to faulty or insufficient installation manuals.

## NOTE: HOW TO SYNCHRONIZE CAN INTERFACE:

=> LED WILL START FLICKERING INSERT 25A FUSE

TURN ON IGNITION => LED WILL STOP FLICKERING WITHIN 30 SECONDS

THE ALARM IS NOW SYNCHRONIZED

Date: 2007.06.05

Rev: A Page: 1 of 2

- Minimum Required SoftWare: 01

Make: Nissan Model: Tiida Year: 2007- Type: With Intelligent Key System

Date: 2007.06.05

Rev: A

Page: 2 of 2