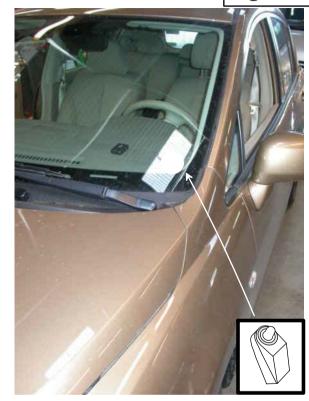

CAN-(M)G (801 CAN for Estonia) DOC. NO: CAN-(M)G-Nissan-Tiida-Keyless-07>

Make: Nissan Model: Tiida Year: 2007- Type: With Intelligent Key System

NB! This installation diagram must only be used as a guideline for the installation. Equipment delivered with the car varies considerably from model to model and from market to market. Before starting the installation, be sure to check carefully the original diagram from the car manufacturer. DEFA A.S is not liable to compensate for possible damages that may occur due to faulty or insufficient installation manuals.