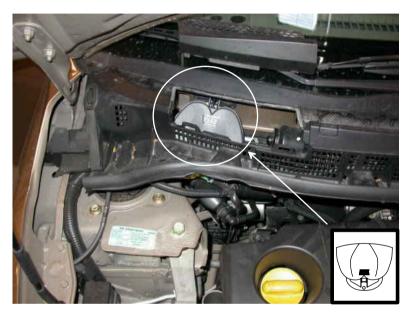

CAN-(M)G (801 CAN for Estonia) DOC. NO: CAN-(M)G-Nissan-Tiida-Keyless-07>

Make: Nissan Model: Tiida Year: 2007- Type: With Intelligent Key System

NB! This installation diagram must only be used as a guideline for the installation. Equipment delivered with the car varies considerably from model to model and from market to market. Before starting the installation, be sure to check carefully the original diagram from the car manufacturer. DEFA A.S is not liable to compensate for possible damages that may occur due to faulty or insufficient installation manuals.