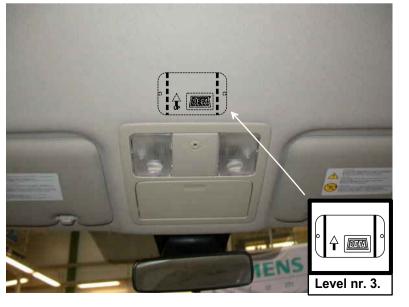

CAN-(M)G (801 CAN for Estonia) DOC. NO: CAN-(M)G-Nissan-Tiida-Keyless-07>

Make: Nissan Model: Tiida Year: 2007- Type: With Intelligent Key System

NB! This installation diagram must only be used as a guideline for the installation. Equipment delivered with the car varies considerably from model to model and from market to market. Before starting the installation, be sure to check carefully the original diagram from the car manufacturer. DEFA A.S is not liable to compensate for possible damages that may occur due to faulty or insufficient installation manuals.