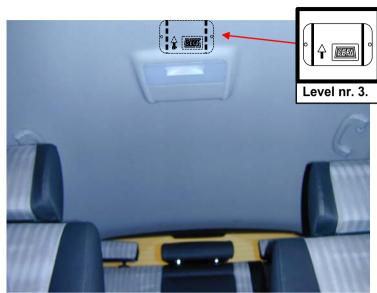

Page: 1 of 2

Make: BMW

Model: 1series

Year: 2004- Type:

Date : 2005. 04. 18

Rev : C Page: 2 of 2