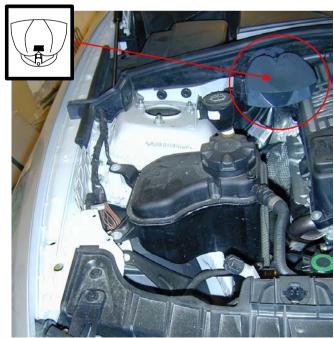

Page: 1 of 2

Make: BMW

Model: 1series

Year: 2004- Type:

Date : 2005. 04. 18

Rev : C Page: 2 of 2