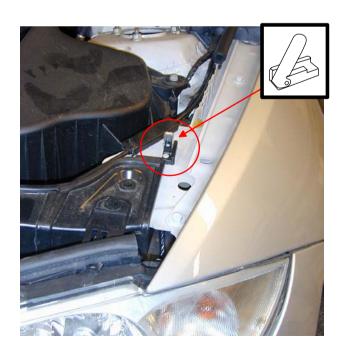

Page: 1 of 2

Make: BMW

Model: 1series

Year: 2004- Type:

Date : 2005. 04. 18

Rev : C Page: 2 of 2