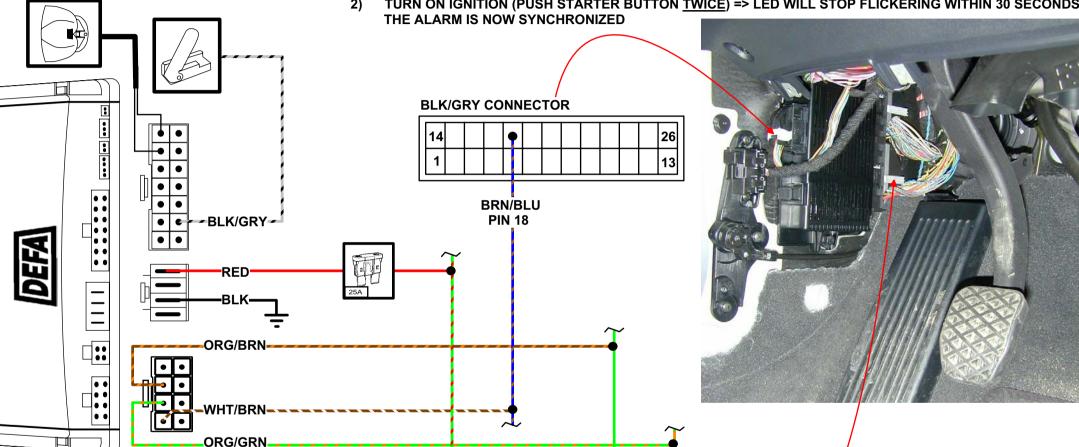

## NOTE!!! **HOW TO SYNCHRONIZE CAN INTERFACE:**

INSERT 25A FUSE => LED WILL START FLICKERING

TURN ON IGNITION (PUSH STARTER BUTTON TWICE) => LED WILL STOP FLICKERING WITHIN 30 SECONDS

## REQUIRED:

- Minimum central unit rev. required: H

- Minimum software rev. required : 06-4

**RED/GRN** PIN<sub>2</sub>

GRN ORG/GRN

PIN 45 PIN 46

Date: 2005. 04. 18

Rev: C