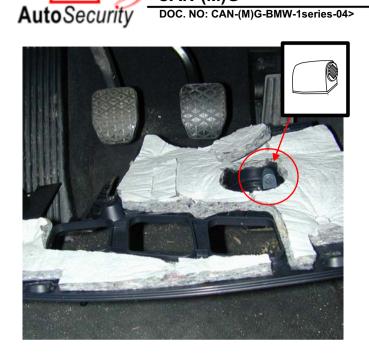

nstallation diagram must only be used as a guideline for the installation. Equipment delivered with the car varies considerably from model to model and from market to market. Before starting the

installation, be sure to check carefully the original diagram from the car manufacturer. DEFA A.S is not liable to compensate for possible

damages that may occur due to faulty or insufficient installation manuals

## NOTE!!! **HOW TO SYNCHRONIZE CAN INTERFACE:**

INSERT 25A FUSE => LED WILL START FLICKERING

TURN ON IGNITION (PUSH STARTER BUTTON TWICE) => LED WILL STOP FLICKERING WITHIN 30 SECONDS



## REQUIRED:

- Minimum central unit rev. required: H

- Minimum software rev. required : 06-4



**RED/GRN** PIN<sub>2</sub>

GRN ORG/GRN

PIN 45 PIN 46

Date: 2005. 04. 18

Rev: C

Page: 1 of 2







Make: BMW



Model: 1series

Year: 2004- Type:





Date : 2005. 04. 18

Rev : C Page: 2 of 2