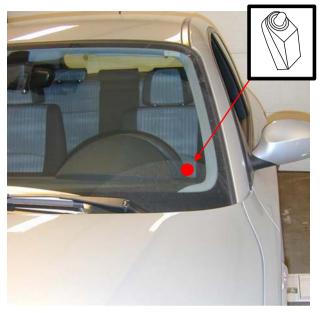

Page: 1 of 2

Make: BMW

Model: 1series

Year: 2004- Type:

Date : 2005. 04. 18

Rev : C Page: 2 of 2